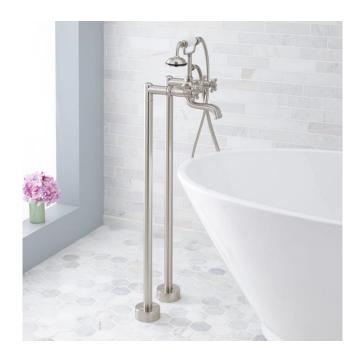

## VEYO FREESTANDING TUB FAUCET WITH HAND SHOWER

SKU: 937953

Code: SH425992, SH425993