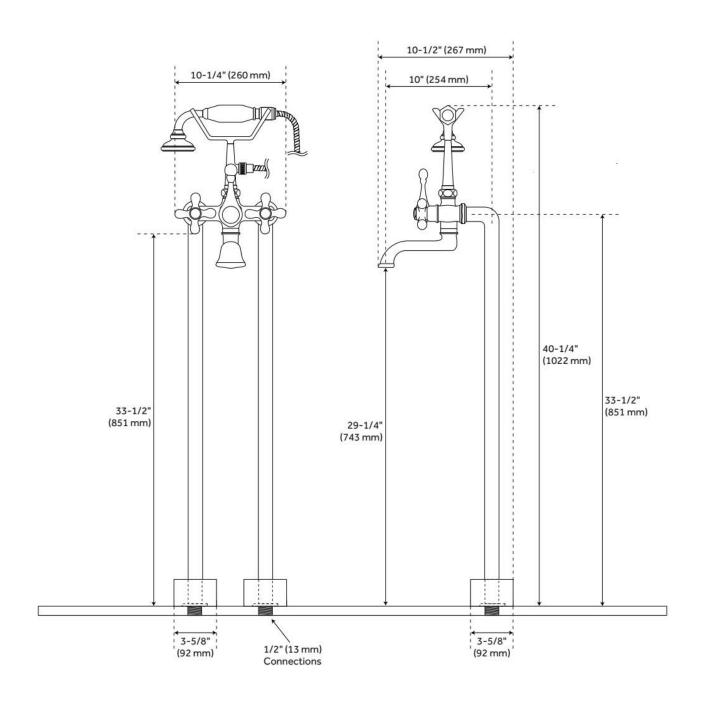

## **FEATURES**

Material: Metal construction for strength and durability

Installation Type: Freestanding

Flow Rate: 2.4 gpm (9.1 L/min) @ 20 psi

Hand Shower Flow Rate: 2.0 gpm (7.6 L/min) @ 80 psi

Spray Type: Full

Cartridge Type: Ceramic Disc

Swivel Spout: No

LISTED ID: 516008

## **ADDITIONAL FEATURES**

• Rough-in included for easier installation on a concrete slab. Rough-in requires setting into concrete, which may involve cutting into existing slab.

REVISED 5/17/2024