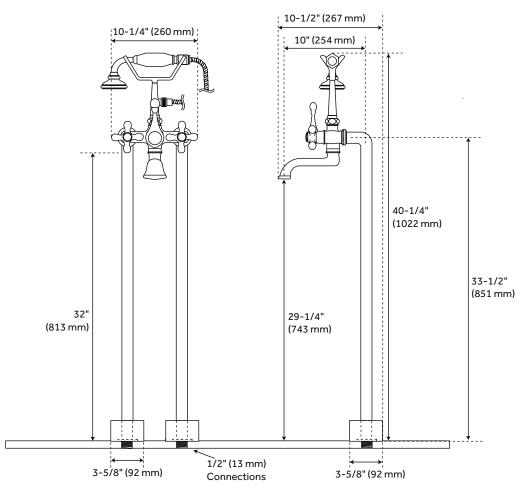

## FEATURES

VEYO

Installation Type: Freestanding Faucet Centers: 7-1/2" Features: Hand Shower Included Length: 10-1/4" Width: 10-1/2" Height: 40-1/4" Height To Spout: 29-1/4" Height to Control Valve: 33-1/2" Spout Reach: 10" Spout Width: 2-1/8" Hot and Cold Indicators: Yes Base Plate Length: 3-5/8" Base Plate Width: 3-5/8" Ceramic Disc Cartridges: Yes Water Supplies Included: Yes Shut-off Valves Included: No Hand Shower Hose Length: 59"