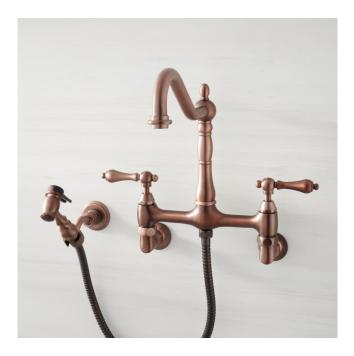

## FELICITY WALL-MOUNT KITCHEN FAUCET WITH SIDE SPRAY

SKU: 909472 Code: SH443091, SH394348, SH232068

## FEATURES

Material: Metal construction for strength and durability Installation Type: Wall Mount Flow Rate: 1.8 gpm (6.8 L/min) @ 60 psi Cartridge Type: Ceramic Disc Swivel Spout: Yes

LISTED ID: 508623, 525325

## **ADDITIONAL FEATURES**

- Made of high quality materials.
- Swivel spout.
- Metal lever handles.
- Includes matching hand spray with 27-1/2" hose.
- Spout reach is 10-3/4".
- Hand spray measures: 1" L x 2-1/2" W (front to back) x 4" H.
- Cradle measures: 2-1/4" L x 3-3/4" W (front to back) x 3-1/8" H.