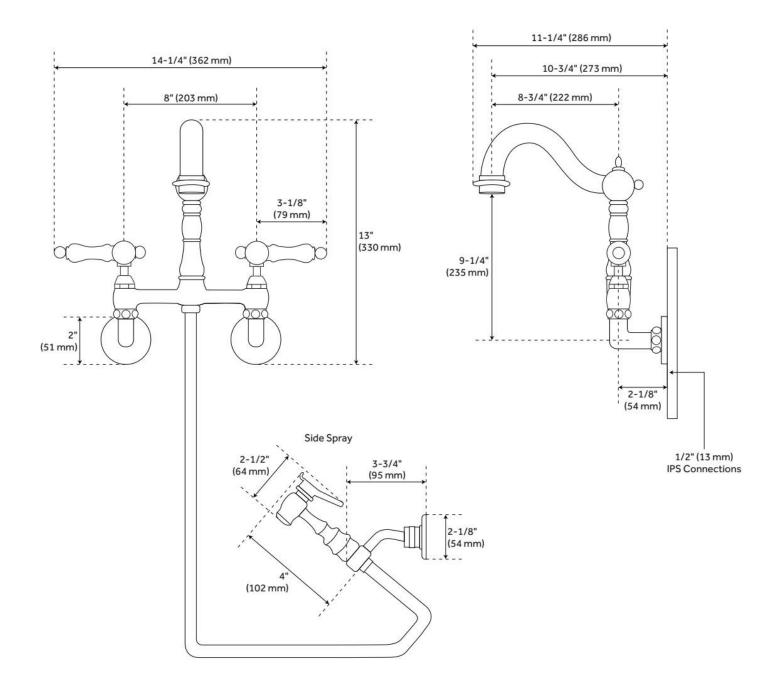

## **ADDITIONAL FEATURES**

- Made of high quality materials.
- Swivel spout.
- Metal lever handles.
- Includes matching hand spray with 27-1/2" hose.
- Spout reach is 10-3/4".
- Hand spray measures: 1" L x 2-1/2" W (front to back) x 4" H.
- Cradle measures: 2-1/4" L x 3-3/4" W (front to back) x 3-1/8" H.