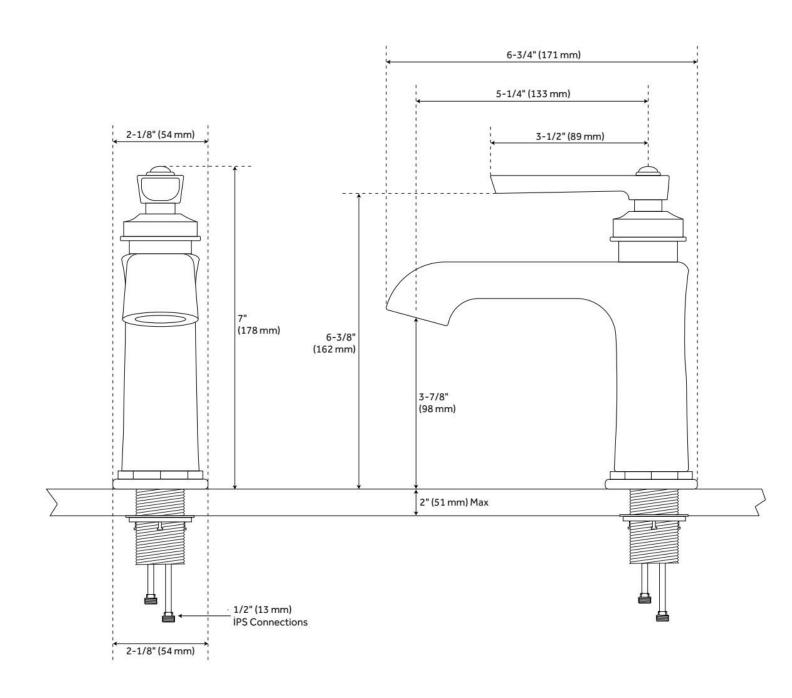

#### **FEATURES**

Material: Metal construction for strength and durability

Installation Type: Single-Hole

Flow Rate: 1.2 gpm (4.5 L/min) @ 60 psi

Cartridge Type: Ceramic Disc

Swivel Spout: No

Drain Type: Metal push-pop with overflow