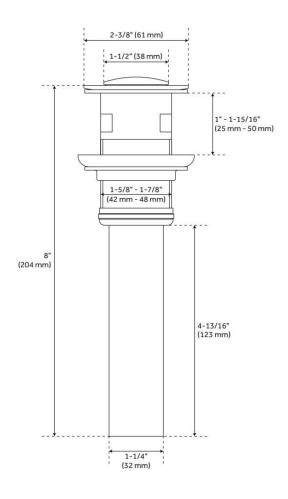

#### **FEATURES**

Material: Metal construction for strength and durability

Installation Type: Single-Hole

Flow Rate: 1.2 gpm (4.5 L/min) @ 60 psi

Cartridge Type: Ceramic Disc

Swivel Spout: No

Drain Type: Metal push-pop with overflow

### **ADDITIONAL FEATURES**

• Drain is compatible with sinks that have an overflow hole.

REVISED 5/15/2024