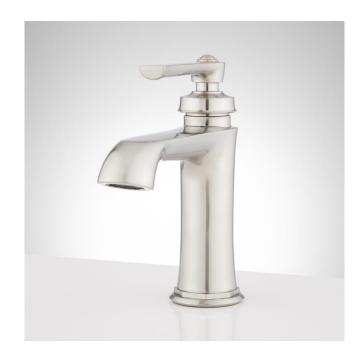

### COOPER SINGLE-HOLE BATHROOM FAUCET

SKU: 940974

Code: SH433247, SH433248, SH433249

# COOPER SINGLE-HOLE BATHROOM FAUCET

SKU: 940974

Code: SH433247, SH433248, SH433249

REVISED 5/15/2024

## COOPER SINGLE-HOLE BATHROOM FAUCET

SKU: 940974

Code: SH433247, SH433248, SH433249

REVISED 5/15/2024