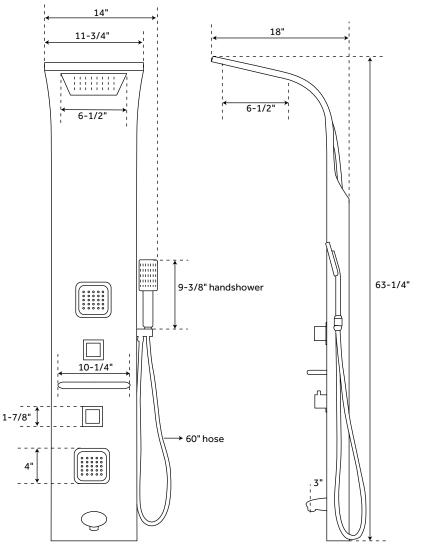

## FEATURES

Product Finish: Brushed Stainless Steel Length: 14" Width: 18" Height: 63-1/4" Assembly Required: Yes Installation Type: Wall Mount Mounting Hardware Included: Yes Number of Body Sprays: 2 Number of Shower Heads: 1 Shower Head Spray: Rainfall Shower Head Length: 6-1/2" Shower Head Width: 6-1/2" Tub Filler Spout Reach: 3" Hand Shower Length: 9-3/8" Hand Shower Hose Length: 60" Hand Shower Material: ABS Maximum Flow Rate: 2.00 gpm (gallons per minute) SIGNATURE HARDWARE LIFETIME WARRANTY See website for warranty information