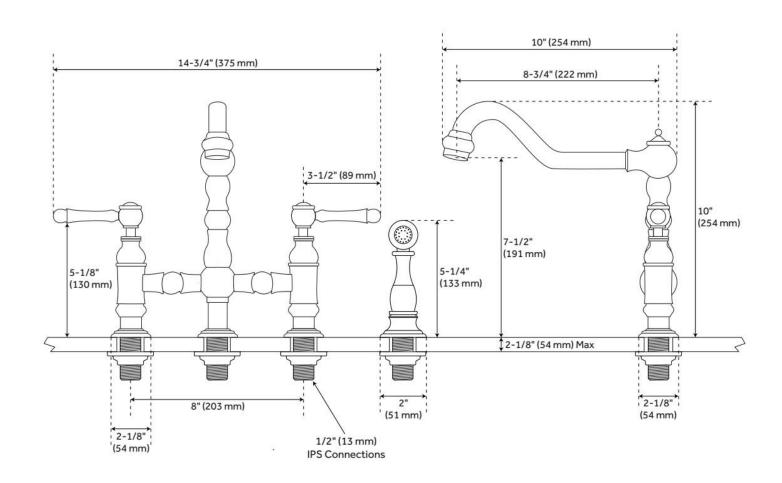

## **ADDITIONAL FEATURES**

- Made of high quality materials.
- Metal lever handles with porcelain "HOT" and "COLD" buttons.
- Ceramic disc cartridges.
- Includes side spray.
- Four-hole installation.
- Side spray measures: 2" L x 2-1/4" W x 5-1/4" H.