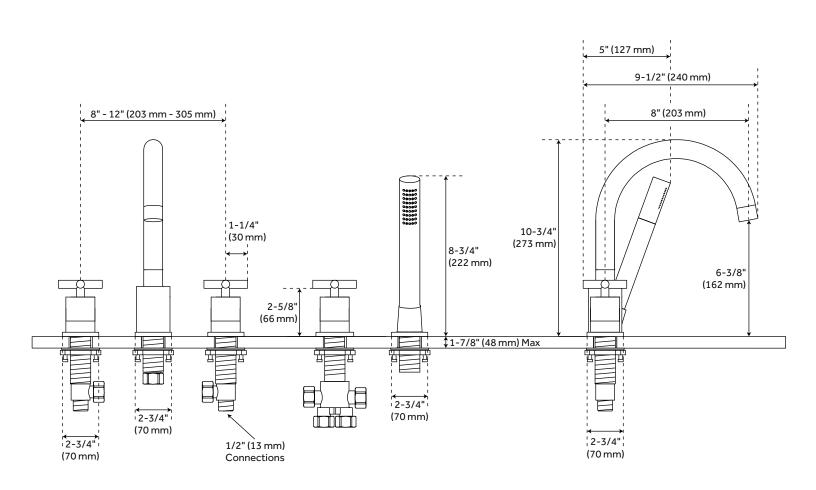

#### **FEATURES**

Installation Type: Deck Mount Features: Hand Shower Included

Design: Modern Width: 9-1/2" Height: 10-3/4" Faucet Centers: 8" Handle Type: Cross

Hand Shower Hose Length: 54" Hand Shower Style: Modern Height To Spout: 6-3/8"

Spout Reach: 8"

Ceramic Disc Cartridges: Yes Hot and Cold Indicators: No Handle Material: Metal Max. Deck Thickness: 1-7/8" Tub Faucet Material: Metal Height to Control Valve: 6-3/8"

REVISED 3/17/2023

#### **ADDITIONAL FEATURES**

- Constructed with high quality materials.
- Five hole installation.
- Hand shower measures 10" L.
- Bases measure 2-3/4" diameter.
- Metal cross handles measure 2-1/2" L.
- Handshower has a maximum flow rate of 1.9 gpm (gallons per minute).
- Faucet can be installed with variable centers from 8" 12"