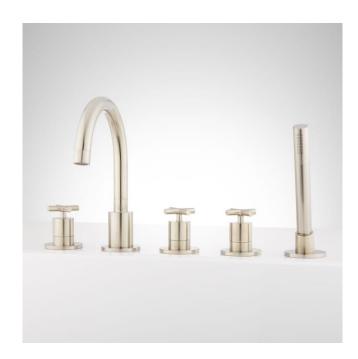

### EXIRA ROMAN TUB FAUCET AND HAND SHOWER

SKU: 922090

Code: SH350693, SH350692

#### **FEATURES**

Installation Type: Deck Mount Features: Hand Shower Included

Design: Modern Width: 9-1/2" Height: 10-3/4" Faucet Centers: 8" Handle Type: Cross

Hand Shower Hose Length: 54" Hand Shower Style: Modern Height To Spout: 6-3/8"

Spout Reach: 8"

Ceramic Disc Cartridges: Yes Hot and Cold Indicators: No Handle Material: Metal Max. Deck Thickness: 1-7/8" Tub Faucet Material: Metal Height to Control Valve: 6-3/8"

REVISED 3/17/2023