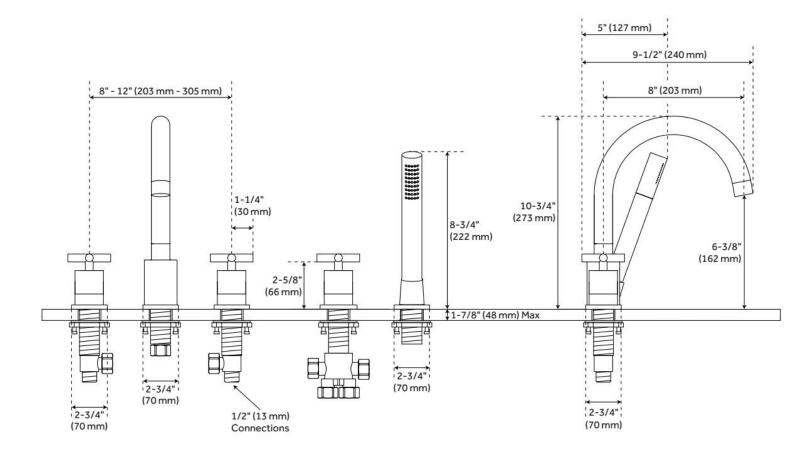

#### FEATURES

Material: Metal construction for strength and durability Installation Type: Deck Mount Flow Rate: 5.2 gpm (19.7 L/min) @ 80 psi Hand Shower Flow Rate: 2.0 gpm (7.6 L/min) @ 80 psi Spray Type: Full Cartridge Type: Ceramic Disc Swivel Spout: No

### **ADDITIONAL FEATURES**

- Constructed with high quality materials.
- Five hole installation.
- Hand shower measures 10" L.
- Bases measure 2-3/4" diameter.
- Metal cross handles measure 2-1/2" L.
- Handshower has a maximum flow rate of 1.9 gpm (gallons per minute).
- Faucet can be installed with variable centers from 8" 12"