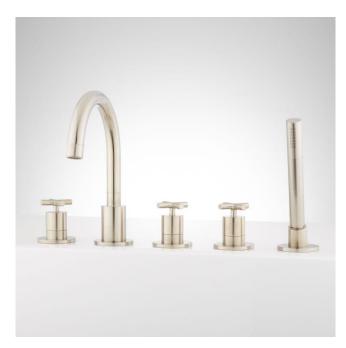

# EXIRA ROMAN TUB FAUCET AND HAND SHOWER

SKU: 922090 Code: SH350693, SH350692

### **ADDITIONAL FEATURES**

- Constructed with high quality materials.
- Five hole installation.
- Hand shower measures 10" L.
- Bases measure 2-3/4" diameter.
- Metal cross handles measure 2-1/2" L.
- Handshower has a maximum flow rate of 1.9 gpm (gallons per minute).
- Faucet can be installed with variable centers from 8" 12"