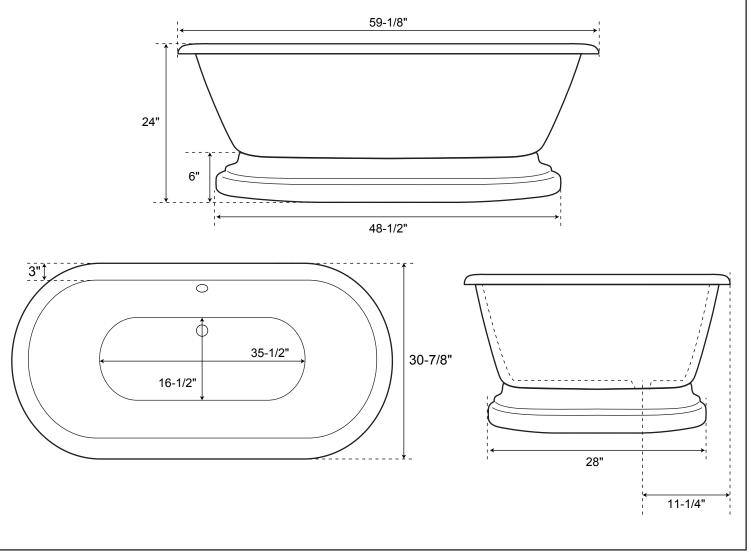

## **SPECIFICATIONS**

| Overall Dimensions    | 59-1/8" L x 30-7/8" W (front to back) x 24" H |
|-----------------------|-----------------------------------------------|
| Water Capacity        |                                               |
| without overflow      | 46 gallons                                    |
| with overflow         | 35 gallons                                    |
| Water Depth           |                                               |
| to top of tub         | 18" H                                         |
| to overflow           | 14" H                                         |
| Tub Weight Uncrated   | 107 lbs.                                      |
| Tub Rim               | 3" wide                                       |
| Faucet Configurations | Tap Deck with 7" Rim Holes                    |
|                       | Tap Deck with No Drilling                     |
|                       | Continuous Rolled Rim with No Drilling        |

59" Avon

Double Ended Pedestal Air Tub

All measurements are approximate. Measurements may vary +/- 1/2".