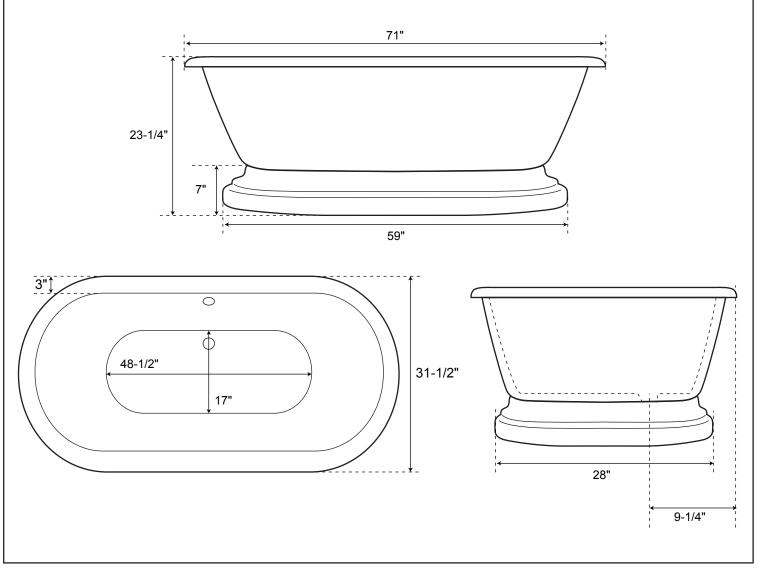

## **SPECIFICATIONS**

| Overall Dimensions    | 71" L x 31-1/2" W (front to back) x 23-1/4" H |
|-----------------------|-----------------------------------------------|
| Water Capacity        |                                               |
| without overflow      | 70 gallons                                    |
| with overflow         | 57 gallons                                    |
| Water Depth           |                                               |
| to top of tub         | 20" H                                         |
| to overflow           | 16" H                                         |
| Tub Weight Uncrated   | 183 lbs.                                      |
| Tub Rim               | 3" wide                                       |
| Faucet Configurations | Tap Deck with 7" Rim Holes                    |
|                       | Tap Deck with No Drilling                     |
|                       | Continuous Rolled Rim with No Drilling        |

71" Avon
Double Ended

Pedestal Air Tub

All measurements are approximate. Measurements may vary +/- 1/2".