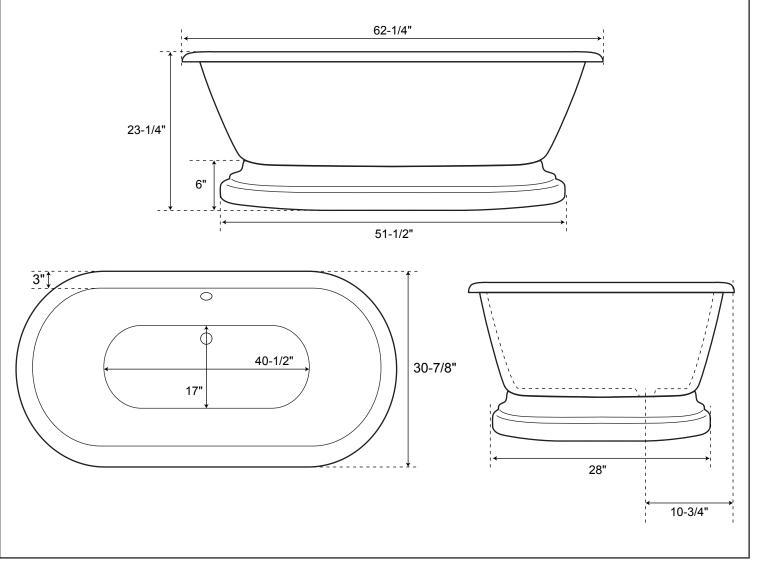

## **SPECIFICATIONS**

| Overall Dimensions    | 62-1/4" L x 30-7/8" W (front to back) x 23-1/4" H |
|-----------------------|---------------------------------------------------|
| Water Capacity        |                                                   |
| without overflow      | 55 gallons                                        |
| with overflow         | 43 gallons                                        |
| Water Depth           |                                                   |
| to top of tub         | 18-1/2" H                                         |
| to overflow           | 14-1/2" H                                         |
| Tub Weight Uncrated   | 153 lbs.                                          |
| Tub Rim               | 3" wide                                           |
| Faucet Configurations | Tap Deck with 7" Rim Holes                        |
|                       | Tap Deck with No Drilling                         |
|                       | Continuous Rolled Rim with No Drilling            |

62" Avon

Double Ended

Pedestal Air Tub

All measurements are approximate. Measurements may vary +/- 1/2".