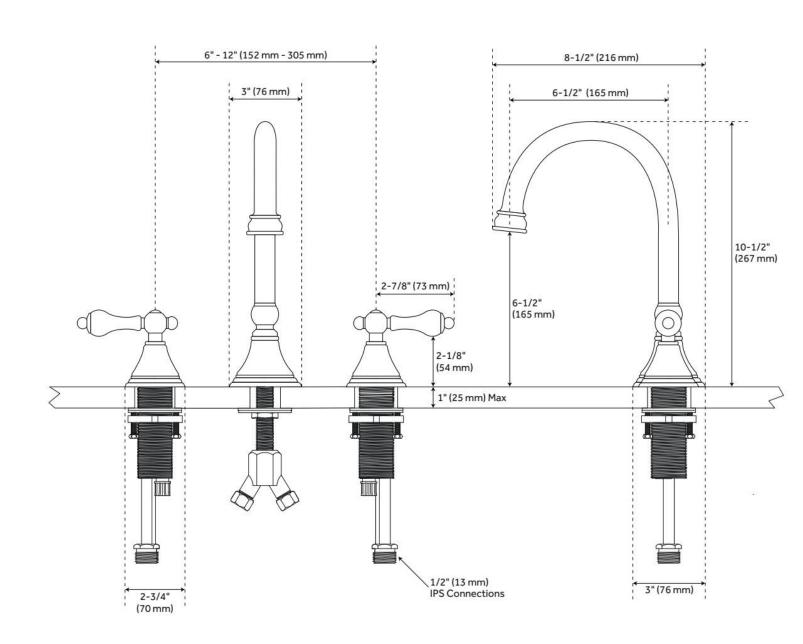

### **ADDITIONAL FEATURES**

• Faucet can be installed with variable centers from 6" - 12".