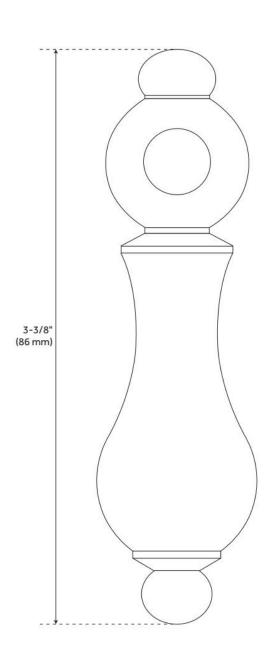

### **ADDITIONAL FEATURES**

- Made of solid brass.
- Sold as a pair.
- 16 splines.
- Overall dimensions: 3-3/8" L x 1" H.
- Perfect for use as replacement handles.