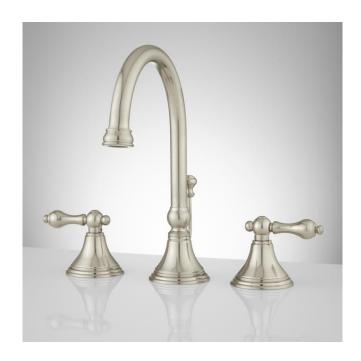

## MELANIE WIDESPREAD GOOSENECK BATHROOM FAUCET - LEVER HANDLES

SKU: 918898

Code: SH338327, SH338328, SH338326

# MELANIE WIDESPREAD GOOSENECK BATHROOM FAUCET - LEVER HANDLES

SKU: 918898

Code: SH338327, SH338328, SH338326

#### **FEATURES**

Material: Metal construction for strength and durability

Installation Type: Widespread

Flow Rate: 1.2 gpm (4.5 L/min) @ 60 psi

Cartridge Type: Ceramic Disc

Swivel Spout: No

Drain Type: Lift rod metal pop-up with overflow