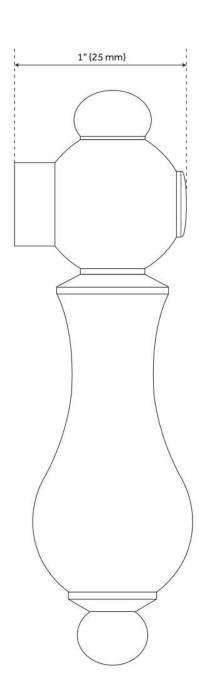

### SMALL BRASS LEVER HANDLES - 16 SPLINES

SKU: 913185

Code: SH329510, SH339806, SH450657, SH329511, SH329512

**FEATURES**Material: Brass

### **ADDITIONAL FEATURES**

- Made of solid brass.
- Sold as a pair.
- 16 splines.
- Overall dimensions: 3-3/8" L x 1" H.
- Perfect for use as replacement handles.

## SMALL BRASS LEVER HANDLES - 16 SPLINES

SKU: 913185

Code: SH329510, SH339806, SH450657, SH329511, SH329512