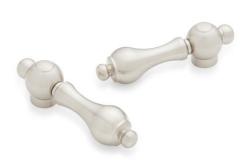

### SMALL BRASS LEVER HANDLES - 16 SPLINES

SKU: 913185

Code: SH329510, SH339806, SH450657, SH329511, SH329512

**FEATURES**Material: Brass

## SMALL BRASS LEVER HANDLES - 16 SPLINES

SKU: 913185

Code: SH329510, SH339806, SH450657, SH329511, SH329512

### **ADDITIONAL FEATURES**

- Made of solid brass.
- Sold as a pair.
- 16 splines.
- Overall dimensions: 3-3/8" L x 1" H.
- Perfect for use as replacement handles.