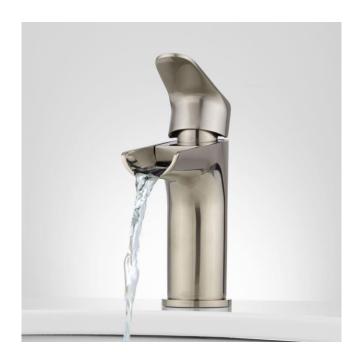

### PAGOSA WATERFALL SINGLE-HOLE BATHROOM FAUCET

SKU: 927330

Code: SH404251, SH404252, SH404253

# PAGOSA WATERFALL SINGLE-HOLE BATHROOM FAUCET

SKU: 927330

Code: SH404251, SH404252, SH404253