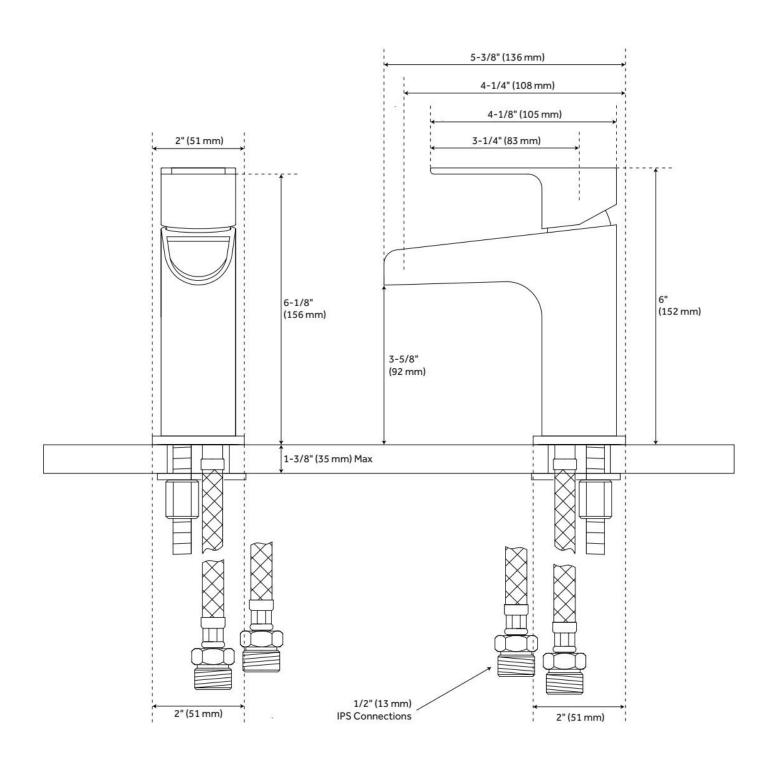

#### **FEATURES**

Material: Metal construction for strength and durability

Installation Type: Single-Hole

Flow Rate: 1.0 gpm (3.8 L/min) @ 60 psi

Cartridge Type: Ceramic Disc

Swivel Spout: No

Drain Type: Metal push-pop with overflow