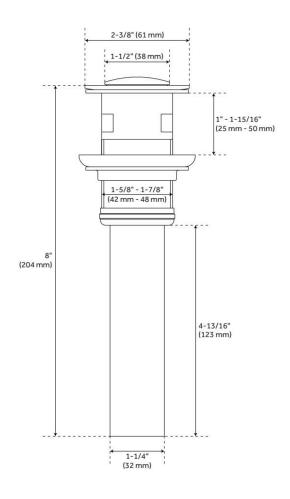

#### **FEATURES**

Material: Metal construction for strength and durability

Installation Type: Single-Hole

Flow Rate: 1.0 gpm (3.8 L/min) @ 60 psi

Cartridge Type: Ceramic Disc

Swivel Spout: No

Drain Type: Metal push-pop with overflow

### **ADDITIONAL FEATURES**

• Drain is compatible with sinks that have an overflow hole.

**REVISED 6/3/2024** 