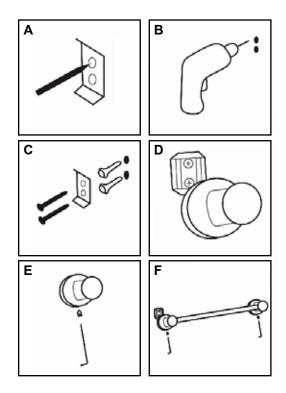

## INSTALLATION

A. If the mounting bracket(s) and accessory arrive assembled, Disassemble by removing the set screws with an Allen wrench (provided) or screwdriver.

B. Determine the installation location and mark the wall through each of the mounting holes in the mounting bracket(s).

C. Drill the screw holes with the appropriate drill bit for the wall surface or material.

D. Attach the mounting bracket(s) to the wall with the mounting hardware. Use your level and tape measure to ensure your bracket(s) are perfectly straight and in the proper position.

E. Place your accessory on the mounting bracket(s). The set screws should be on the underside.

F. Secure by tightening the set screws with your Allen wrench (provided) or screwdriver.

Note: Mount directly to the wall if no mounting bracket is included.