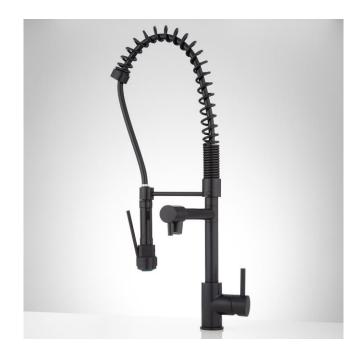

## LEVI KITCHEN FAUCET WITH PULL-DOWN SPRING SPOUT

SKU: 927733

Code: SH405689, SH405688, SH414709, SH416216

## FEATURES

Material: Metal construction for strength and durability Faucet Centers: Single-Hole Installation Type: Single-Hole Flow Rate: 1.8 gpm (6.8 L/min) @ 60 psi Spray Type: Stream, Full Cartridge Type: Ceramic Disc Swivel Spout: Yes

## **ADDITIONAL FEATURES**

- Made of high quality materials.
- Metal handle.
- Stainless steel spring.
- Control knob on faucet allows for main to be left on at a constant temperature while preventing excessive water use from faucet itself.