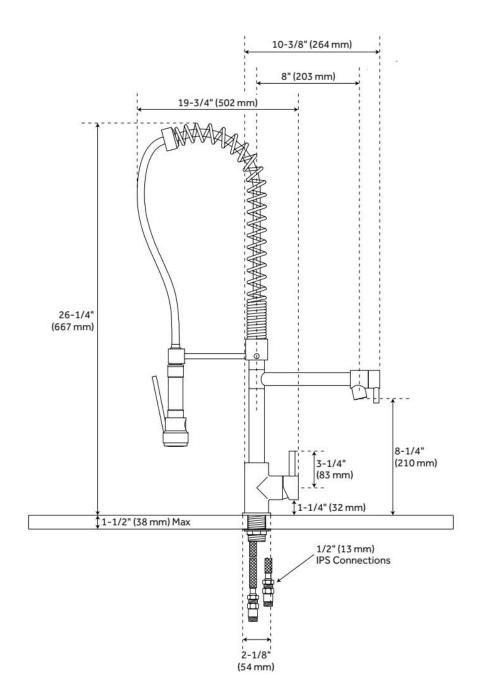

## LEVI KITCHEN FAUCET WITH PULL-DOWN SPRING SPOUT

SKU: 927733

Code: SH405689, SH405688, SH414709, SH416216

## FEATURES

Material: Metal construction for strength and durability Faucet Centers: Single-Hole Installation Type: Single-Hole Flow Rate: 1.8 gpm (6.8 L/min) @ 60 psi Spray Type: Stream, Full Cartridge Type: Ceramic Disc Swivel Spout: Yes