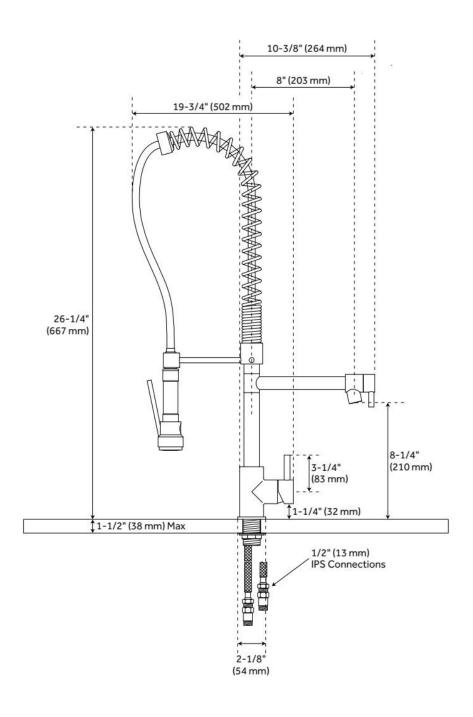

## **FEATURES**

Material: Metal construction for strength and durability

Faucet Centers: Single-Hole Installation Type: Single-Hole

Flow Rate: 1.8 gpm (6.8 L/min) @ 60 psi

Spray Type: Stream, Full Cartridge Type: Ceramic Disc

**Swivel Spout: Yes** 

ASME A112.18.1/CSA B125.1, NSF/ANSI 372, NSF/ANSI 61, NSF/ANSI/CAN 61, NSF/ANSI/CAN 61-9:Q≤1, CEC Listed, Massachusetts Accepted, LISTED ID: SH349700\*\*