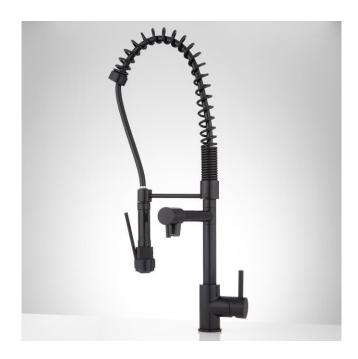

## LEVI KITCHEN FAUCET WITH PULL-DOWN SPRING SPOUT

SKU: 927733

Code: SH405689, SH405688, SH349700