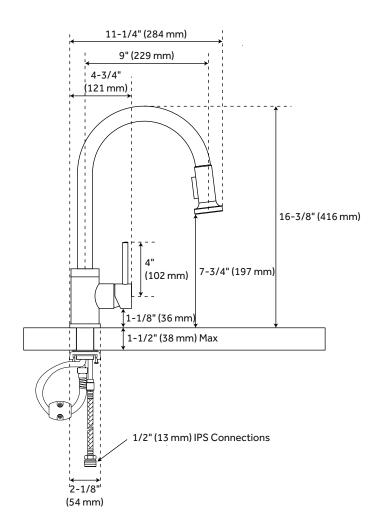

## FEATURES

Installation Type: Single-Hole Faucet Holes: 1 Hand Sprayer Material: ABS Material: Brass Handle Type: Lever Faucet Material: Brass Length: 4-3/4" Width: 11-1/4" Height: 16-3/8" Height To Spout: 7-3/4" Spout Reach: 9" Swivel Spout: Yes Base Plate Length: 2-1/8" Base Plate Width: 2-1/4" Handle Length: 4" Height to Bottom of Handle: 1-1/8" Hot and Cold Indicators: Yes IPS: 1/2" Drain Included: No Maximum Flow Rate: 1.75 gpm (gallons per minute)