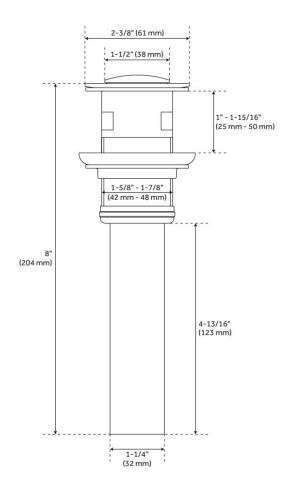

### **ADDITIONAL FEATURES**

• Drain is compatible with sinks that have an overflow hole.

**REVISED 5/21/2024** 