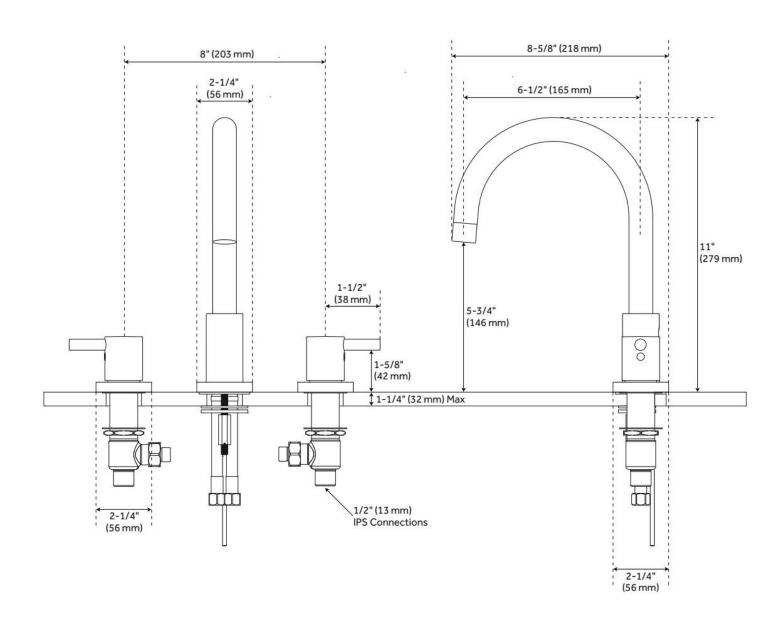

#### **FEATURES**

Material: Metal construction for strength and durability

Installation Type: Widespread

Flow Rate: 1.2 gpm (4.5 L/min) @ 60 psi

Cartridge Type: Ceramic Disc

Swivel Spout: No

Drain Type: Metal push-pop with overflow

NSF/ANSI/CAN 61-9:Q≤1, WaterSense by IAPMO, LISTED ID: SH439073PN, SH439073BG, SH439072BN, SH439072CP, SH439072ORB, SH439072PN, SH439072PB, SH439072BG, SH439072MB, SH439073BN, SH449007\*