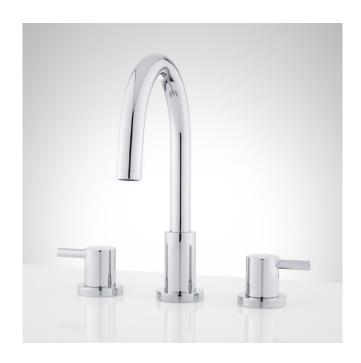

### ROTUNDA WIDESPREAD BATHROOM FAUCET - LEVER HANDLES

SKU: 919032

Code: SH437360, SH401571, SH353348, SH344442, SH339733, SH457585, SH457580

#### **FEATURES**

Material: Metal construction for strength and durability

Installation Type: Widespread

Flow Rate: 1.2 gpm (4.5 L/min) @ 60 psi

Cartridge Type: Ceramic Disc

Swivel Spout: No

Drain Type: Metal push-pop with overflow