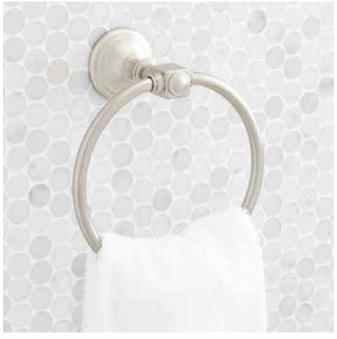

## VINTAGE

TOWEL RING SKU: 919065

## FEATURES

Material: Brass Design: Traditional Installation Type: Wall Mount Mounting Hardware Included: Yes Mounting Hardware Concealed: Yes Assembly Required: No

CONTENTS TOWEL RING ...... PAGE 2

REVISED 05/04/2021