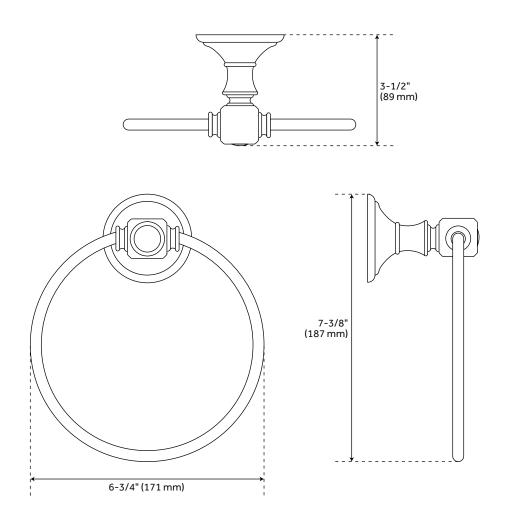

## FEATURES

Length: 6-3/4" Width: 7-3/8" Depth: 3-1/2" **PRODUCT IMAGE** 

All dimensions and specifications are nominal and may vary. Use actual products for accuracy in critical situations.

PAGE 2

See Website For Warranty Information www.signaturehardware.com/warranty