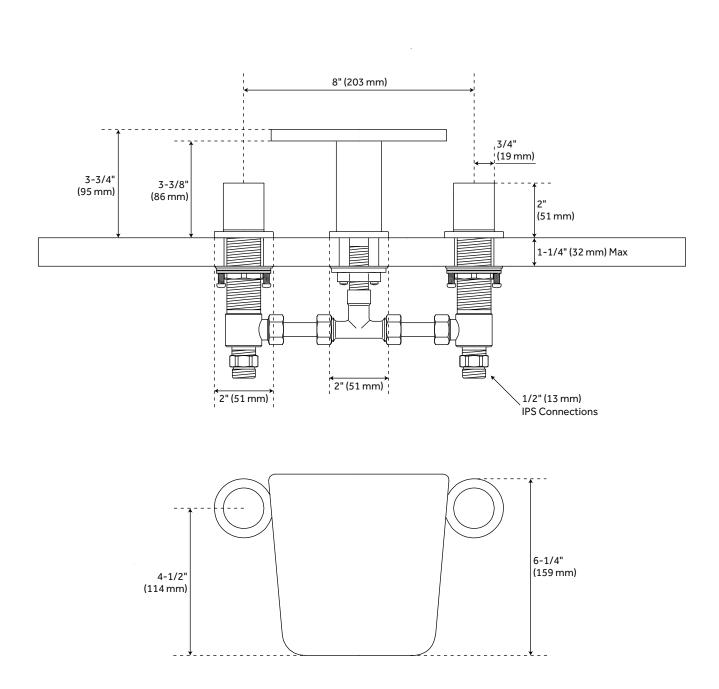

#### **FEATURES**

Installation Type: Widespread

Features: Waterfall Design: Modern Width: 6-1/4" Height: 3-3/4"

Base Plate Diameter: 2"
Faucet Centers: 8"
Overflow Hole: true
Fits Drain Hole Size: 1-1/2"

Drain Included: Yes Faucet Material: Metal Handle Type: Knob Handle Length: 3/4" Base Plate Width: 2"

IPS: 1/2"

Flow Rate: 1.2 gpm (gallons per minute)

Kitchen Faucet Holes: 3

Max. Countertop Thickness: 1-1/4"

Height To Spout: 3-3/8" Spout Reach: 4-1/2" Handle Height: 2"

Ceramic Disc Cartridges: Yes Hot and Cold Indicators: Yes