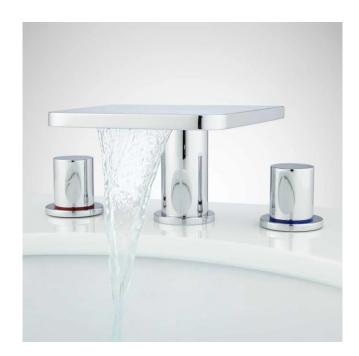

### KNOX WIDESPREAD WATERFALL FAUCET WITH POP-UP DRAIN

SKU: 930802

Code: SH414705, SH414706, SH414707

#### **FEATURES**

Installation Type: Widespread

Features: Waterfall Design: Modern Width: 6-1/4" Height: 3-3/4"

Base Plate Diameter: 2"
Faucet Centers: 8"
Overflow Hole: true
Fits Drain Hole Size: 1-1/2"

Drain Included: Yes Faucet Material: Metal Handle Type: Knob Handle Length: 3/4" Base Plate Width: 2"

IPS: 1/2"

Flow Rate: 1.2 gpm (gallons per minute)

Kitchen Faucet Holes: 3

Max. Countertop Thickness: 1-1/4"

Height To Spout: 3-3/8" Spout Reach: 4-1/2" Handle Height: 2"

Ceramic Disc Cartridges: Yes Hot and Cold Indicators: Yes