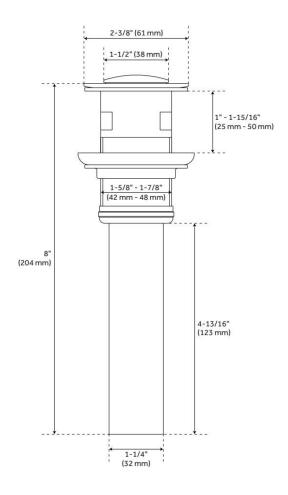

Drain Type: Metal push-pop with overflow

ASME A112.18.1/CSA B125.1, NSF/ANSI 372, NSF/ANSI 61, NSF/ANSI/CAN 61, NSF/ANSI/CAN 61-9:Q≤1, CEC Listed, Massachusetts Accepted, LISTED ID: SH449702\*

### **ADDITIONAL FEATURES**

• Drain is compatible with sinks that have an overflow hole.

REVISED 1/29/2025