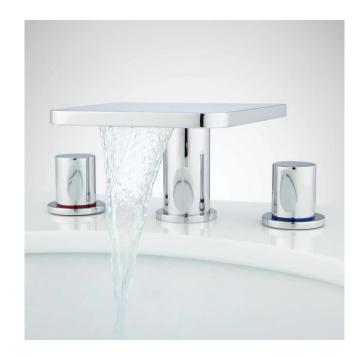

### KNOX WIDESPREAD WATERFALL FAUCET WITH POP-UP DRAIN

SKU: 930802

Code: SH414705, SH414706, SH414707

#### **FEATURES**

Material: Metal construction for strength and durability

Faucet Centers: 8"

Installation Type: Widespread

Flow Rate: 1.2 gpm (4.5 L/min) @ 60 psi

Cartridge Type: Ceramic Disc

Swivel Spout: No

Drain Type: Metal push-pop with overflow

ASME A112.18.1/CSA B125.1, NSF/ANSI 372, NSF/ANSI 61, NSF/ANSI/CAN 61, NSF/ANSI/CAN 61-9:Q≤1, CEC Listed, Massachusetts Accepted, LISTED ID: SH449702\*