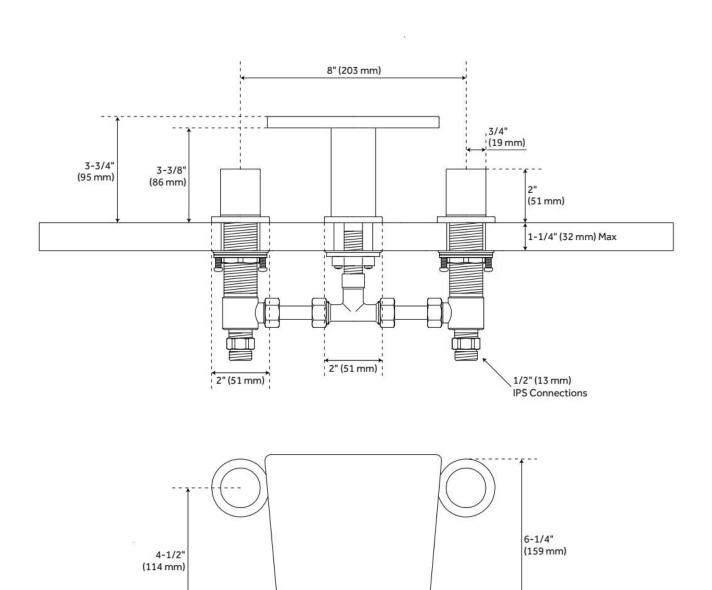

#### **FEATURES**

Material: Metal construction for strength and durability

Faucet Centers: 8"

Installation Type: Widespread

Flow Rate: 1.2 gpm (4.5 L/min) @ 60 psi

Cartridge Type: Ceramic Disc

Swivel Spout: No