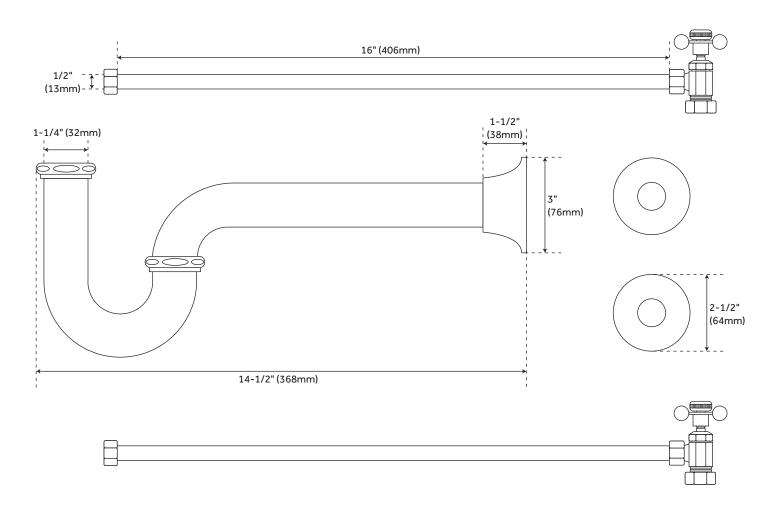

#### **FEATURES**

P-Trap: 1-1/4" P-Trap Length: 14-1/2" P-Trap Wall Flange Diameter: 3" P-Trap Wall Flange Height: 1-1/2" Supply Line Wall Flange Diameter: 2-1/2" 1/2" Tubing x 16" Long Supply Line

#### **PRODUCT IMAGE**

All dimensions and specifications are nominal and may vary. Use actual products for accuracy in critical situations.

PAGE 2 Code: 522846, 522847, 522848, 522849, 522850