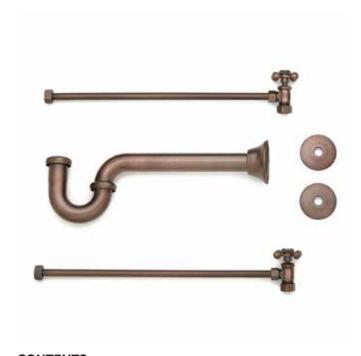

## **FEATURES**

Material: Brass Includes Angle Stops, Escutcheons, Supply Tubes and 1-1/4" P-Trap

**CONTENTS** 

TRIM KIT ..... PAGE 2

REVISED 05/07/2020

#### **FEATURES**

P-Trap: 1-1/4" P-Trap Length: 14-1/2" P-Trap Wall Flange Diameter: 3" P-Trap Wall Flange Height: 1-1/2" Supply Line Wall Flange Diameter: 2-1/2" 1/2" Tubing x 16" Long Supply Line