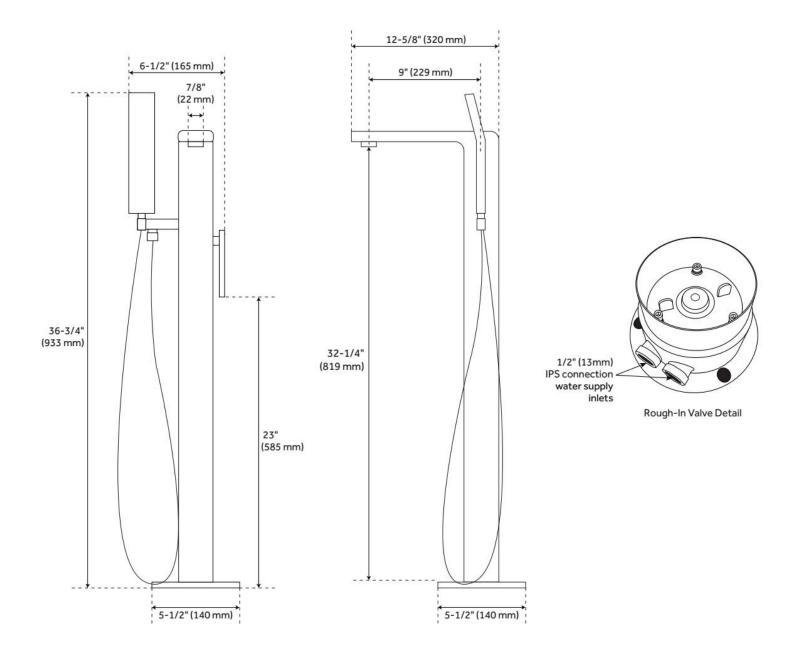

## ADDITIONAL FEATURES

• Rough-in included for easier installation on a concrete slab. Rough-in requires setting into concrete, which may involve cutting into existing slab.