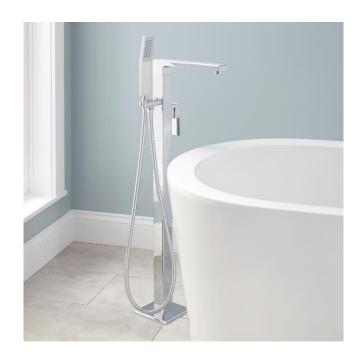

## RYLE FREESTANDING TUB FAUCET AND HAND SHOWER

SKU: 934423

Code: SH421585, SH421586, SH421587

## **FEATURES**

Material: Metal construction for strength and durability

Faucet Centers: Single-Hole Installation Type: Freestanding

Hand Shower Flow Rate: 1.75 gpm (6.6 L/min) @ 80 psi

Spray Type: Full

Cartridge Type: Ceramic Disc

**Swivel Spout: Yes** 

ASME A112.18.1/CSA B125.1, CEC Listed, Massachusetts Accepted, LISTED ID: SH441122\*