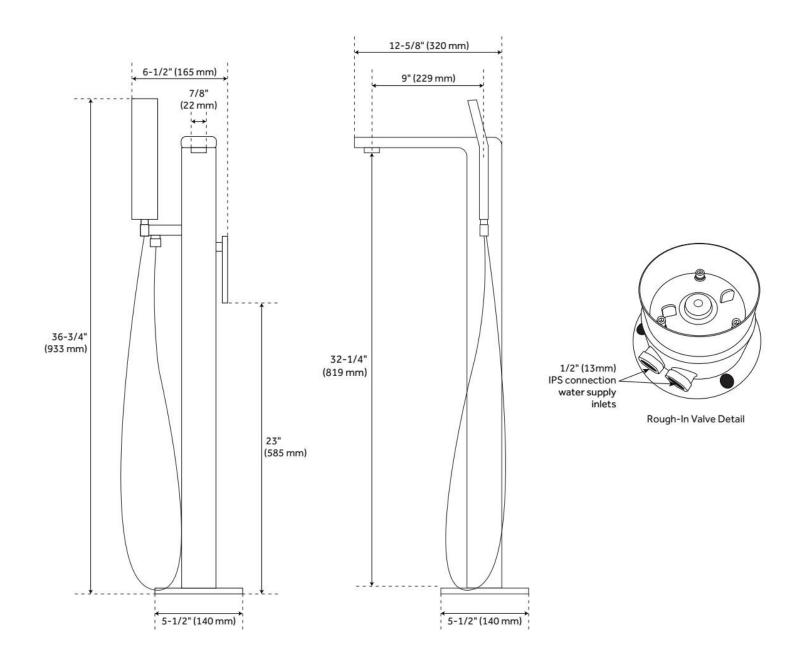

## **FEATURES**

Material: Metal construction for strength and durability

Faucet Centers: Single-Hole Installation Type: Freestanding

Hand Shower Flow Rate: 1.75 gpm (6.6 L/min) @ 80 psi

Spray Type: Full

Cartridge Type: Ceramic Disc

## **ADDITIONAL FEATURES**

• Rough-in included for easier installation on a concrete slab. Rough-in requires setting into concrete, which may involve cutting into existing slab.

**REVISED 2/6/2025** 