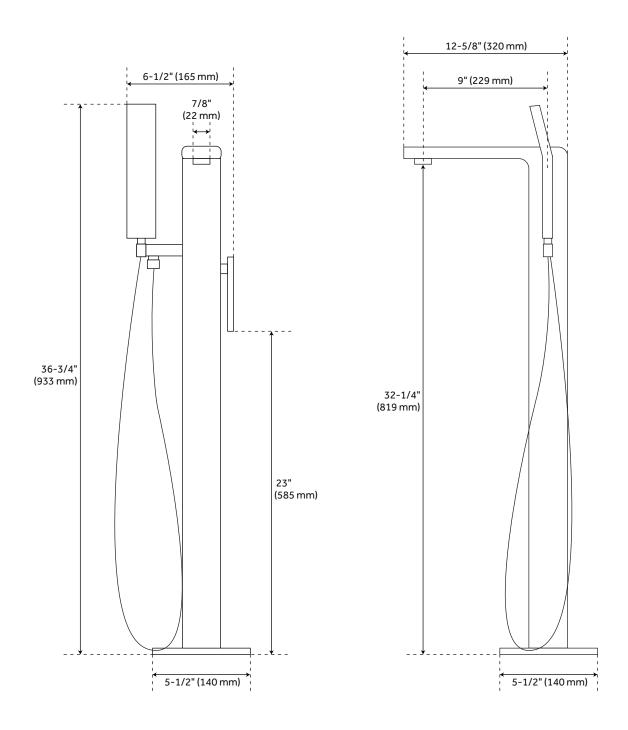

## RYLE FREESTANDING TUB FAUCET AND HAND SHOWER

All dimensions and specifications are nominal and may vary. Use actual products for accuracy in critical situations.