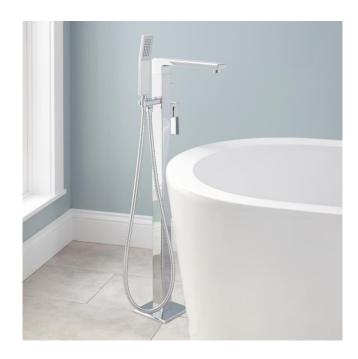

## RYLE FREESTANDING TUB FAUCET AND HAND SHOWER

SKU: 934423

Code: SH421585, SH421586, SH421587

## **FEATURES**

Material: Metal construction for strength and durability

Installation Type: Freestanding

Hand Shower Flow Rate: 1.75 gpm (6.6 L/min) @ 80 psi

Spray Type: Full

Cartridge Type: Ceramic Disc

**Swivel Spout: Yes** 