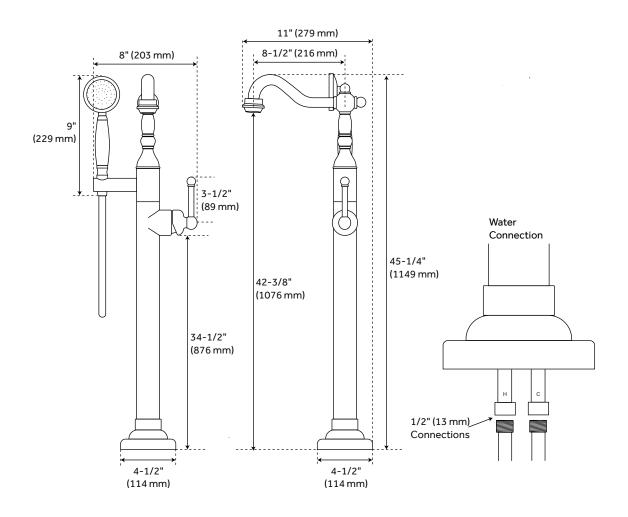

### **FEATURES**

Installation Type: Freestanding Faucet Centers: Single-Hole

Handle Type: Lever

Features: Hand Shower Included Length: 8"

Width: 11"
Height: 45-1/4"
Height To Spout: 42-3/8"
Spout Reach: 8-1/2"
Spout Width: 1-1/2"
Hot and Cold Indicators: No
Base Plate Length: 4-1/2"
Base Plate Width: 4-1/2"
Water Connection Included: Yes
Water Supplies Included: Yes

Diverter Included: Yes Hand Shower Hose Length: 59"