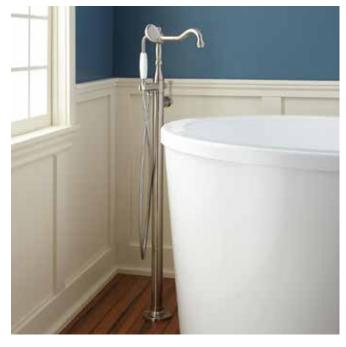

#### **FEATURES**

Freestanding design. Mounts to wood or tile floor with included mounting plate.

Heavy-duty design with all-brass body.

Includes flexible supplies for under-floor hookup.

1/2" NPT connection under floor.

Integrated hand sprayer with diverter.

Underfloor access is required for proper installation.

Installation on a concrete slab will require cutting and concrete removal.

Hand shower equipped with anti-siphon device.