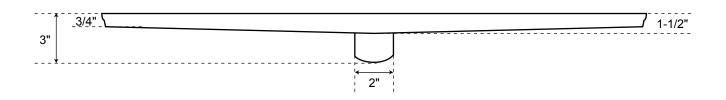

Cohen
Linear Shower Drain

All measurements are approximate. Trough is 1/2" deep.

Side