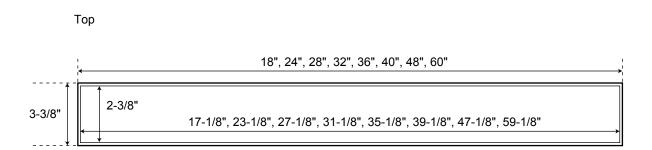

## **SPECIFICATIONS**

| 18" Overall Dimensions | 18" L x 3-3/8" W (front to back) x 3" H |
|------------------------|-----------------------------------------|
| 24" Overall Dimensions | 24" L x 3-3/8" W (front to back) x 3" H |
| 28" Overall Dimensions | 28" L x 3-3/8" W (front to back) x 3" H |
| 32" Overall Dimensions | 32" L x 3-3/8" W (front to back) x 3" H |
| 36" Overall Dimensions | 36" L x 3-3/8" W (front to back) x 3" H |
| 40" Overall Dimensions | 40" L x 3-3/8" W (front to back) x 3" H |
| 48" Overall Dimensions | 48" L x 3-3/8" W (front to back) x 3" H |
| 60" Overall Dimensions | 60" L x 3-3/8" W (front to back) x 3" H |

Cohen
Linear Shower Drain

All measurements are approximate. Trough is 1/2" deep.

Side