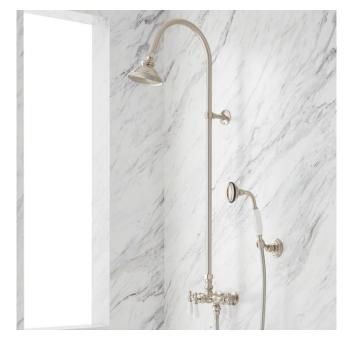

## BAYWOOD EXPOSED PIPE SHOWER WITH HAND SHOWER

SKU: 902867 Code: SH304383, SH304382, SH304384

## FEATURES

Material: Brass Shower Head Swivel: Yes Hand Shower Spray: Full Hand Shower Flow Rate: 1.8 gpm (6.8 L/min) @ 80 psi Connection Type: 1/2" FIP Diverter Outlets: 2 Cartridge Type: Ceramic Disc

## **ADDITIONAL FEATURES**

- Center handle on faucet body is the diverter for the hand shower.
- 60" spiral type hose.
- Faucet has 3-3/8" centers with 1/2" FIP connections at the wall.
- Ceramic disc cartridges.
- Solid brass, watering can style shower head is 4-7/8" diameter.
- Hand shower handle is porcelain.