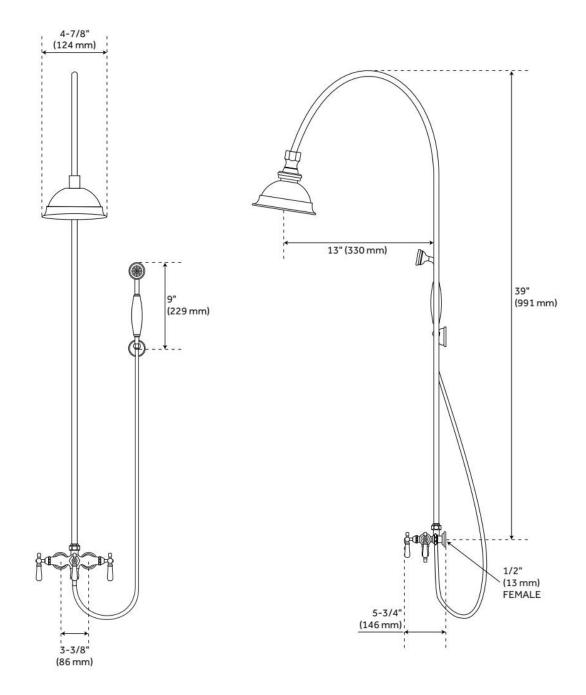

## FEATURES

Material: Brass Shower Head Swivel: Yes Hand Shower Spray: Full Hand Shower Flow Rate: 1.8 gpm (6.8 L/min) @ 80 psi Connection Type: 1/2" FIP Diverter Outlets: 2 Cartridge Type: Ceramic Disc

## **ADDITIONAL FEATURES**

- Center handle on faucet body is the diverter for the hand shower.
- 60" spiral type hose.
- Faucet has 3-3/8" centers with 1/2" FIP connections at the wall.
- Ceramic disc cartridges.
- Solid brass, watering can style shower head is 4-7/8" diameter.
- Hand shower handle is porcelain.