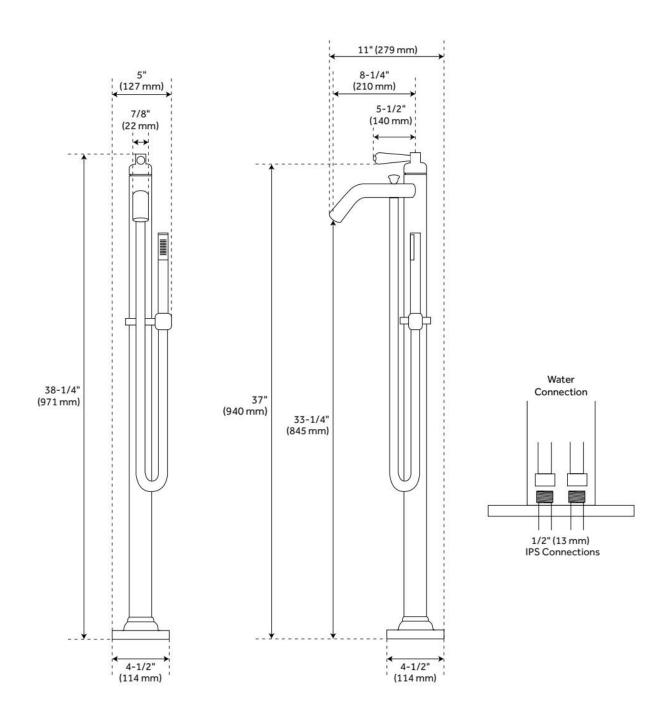

## **ADDITIONAL FEATURES**

Underfloor access is required for proper installation. Installation on a concrete slab will require cutting and concrete removal.

REVISED 5/15/2024