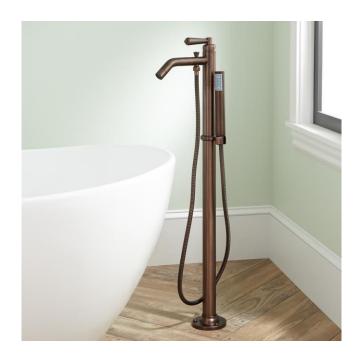

## NAPIER FREESTANDING TUB FAUCET AND HAND **SHOWER**

SKU: 934826

Code: SH422776, SH422777, SH422778

## NAPIER FREESTANDING TUB FAUCET AND HAND SHOWER

SKU: 934826

Code: SH422776, SH422777, SH422778