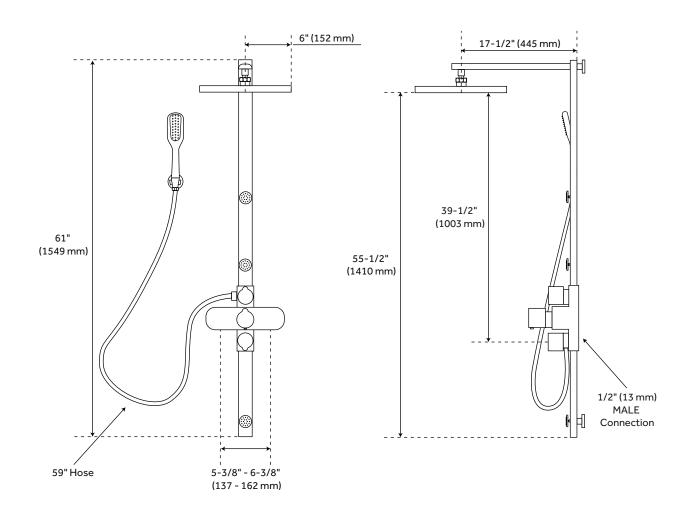

## **FEATURES**

Material: Brass

Features: Hand Shower Included,

Thermostatic

Assembly Required: No

Installation Type: Wall Mount

Mounting Hardware Included: Yes

Base Plate Height: 61"

Base Plate Width: 8"

Body Sprays: Yes

Number of Body Sprays: 3

Shower Head Diameter: 11-3/4"

 $Shower\ Arm\ Included:\ Yes$ 

Shower Arm Extension: 17-1/2"

Shower Arm Height: 3"

Shower Head Swivel: Yes

Hand Shower Length: 10"

Hand Shower Hose Length: 59"

Hand Shower Material: ABS Water Supplies Included: No