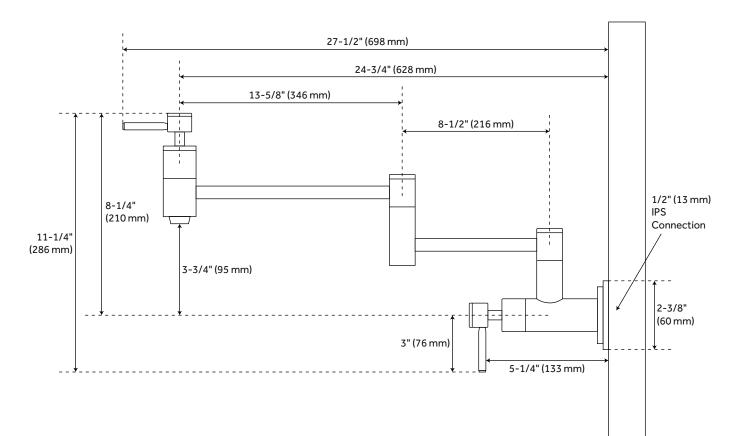

## FEATURES

Installation Type: Wall Mount Faucet Holes: 1 Faucet Centers: Single-Hole Handle Type: Lever Design: Modern Faucet Material: Brass Length: 2-3/8" Width: 27-1/2" Height: 11-1/4" Height To Spout: 3-3/4" Spout Reach: 24-3/4" Swivel Spout: Yes . Base Plate Length: 2-3/8" Base Plate Width: 2-3/8" Handle Length: 3" Height to Bottom of Handle: 5-1/4" Ceramic Disc Cartridges: Yes Hot and Cold Indicators: No IPS: 1/2" Drain Included: No