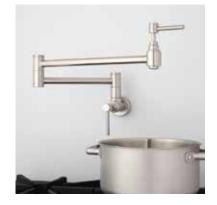

## RETRACTABLE WALL-MOUNT POT FILLER

SKU: 934817

## FEATURES

Installation Type: Wall Mount Faucet Holes: 1 Faucet Centers: Single-Hole Handle Type: Lever Design: Modern Faucet Material: Brass Length: 2-3/8" Width: 27-1/2" Height: 11-1/4" Height To Spout: 3-3/4" Spout Reach: 24-3/4" Swivel Spout: Yes . Base Plate Length: 2-3/8" Base Plate Width: 2-3/8" Handle Length: 3" Height to Bottom of Handle: 5-1/4" Ceramic Disc Cartridges: Yes Hot and Cold Indicators: No IPS: 1/2" Drain Included: No