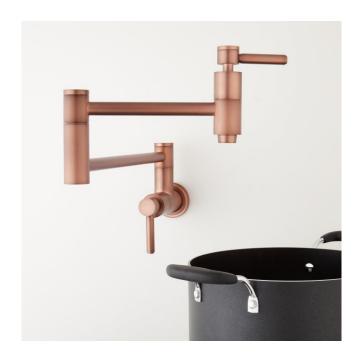

## CONTEMPORARY RETRACTABLE WALL-MOUNT POT FILLER FAUCET

SKU: 917487

Code: SH329627, SH450649, SH450650, SH329628, SH329629, SH450655, SH484933, SH329626

## **FEATURES**

Material: Metal construction for strength and durability

Installation Type: Wall Mount

Connection Type: IPS

Flow Rate: 1.8 gpm (6.8 L/min) @ 80 psi

Cartridge Type: Ceramic Disc

Swivel Spout: Yes

## **ADDITIONAL FEATURES**

- Made of high quality materials.
- Overall reach: 21-3/4".
- Measures 14" across when folded against the wall.
- Weight: 6 lbs.
- Double-jointed swing spout.

REVISED 5/13/2024