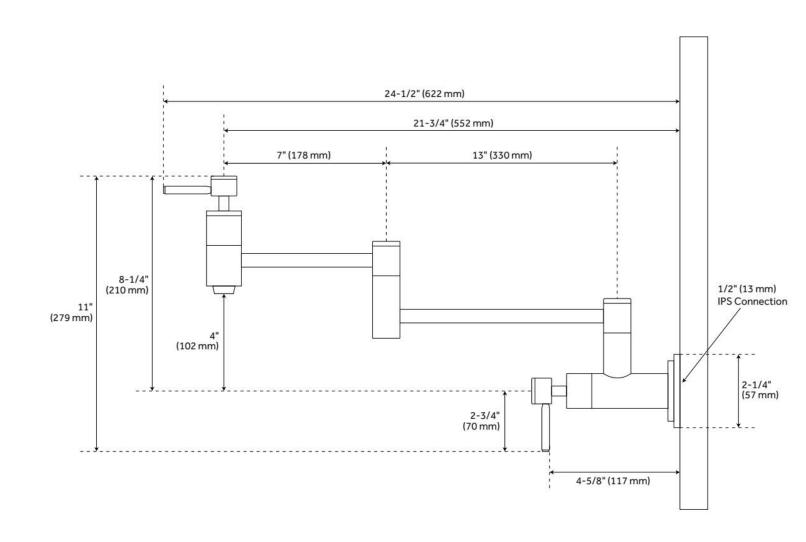

## **ADDITIONAL FEATURES**

- Made of high quality materials.
- Overall reach: 21-3/4".
- Measures 14" across when folded against the wall.
- Weight: 6 lbs.
- Double-jointed swing spout.

REVISED 5/13/2024