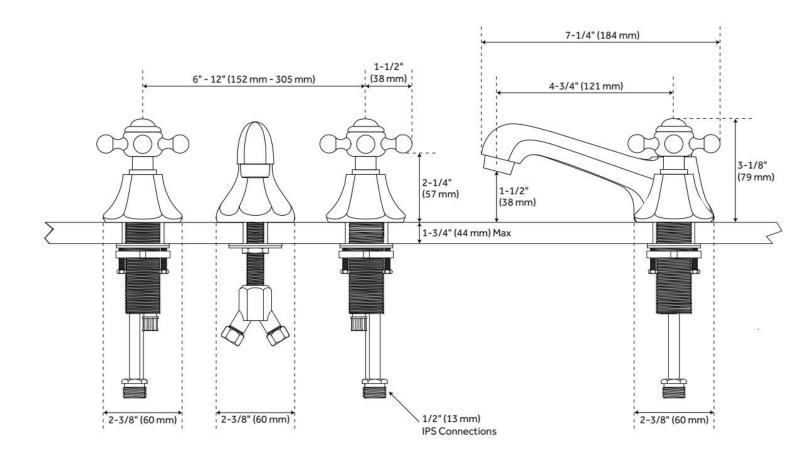

## **ADDITIONAL FEATURES**

• Faucet can be installed with variable centers from 6" - 12".

REVISED 5/10/2024