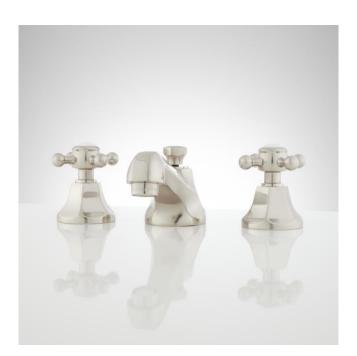

## NEW YORK WIDESPREAD BATHROOM FAUCET -CONTEMPORARY CROSS HANDLES

SKU: 903738

Code: SH329342, SH394346, SH434668, SH394347

## FEATURES

Material: Metal construction for strength and durability Installation Type: Widespread Flow Rate: 1.2 gpm (4.5 L/min) @ 60 psi Cartridge Type: Ceramic Disc Swivel Spout: No Drain Type: Lift rod metal pop-up with overflow