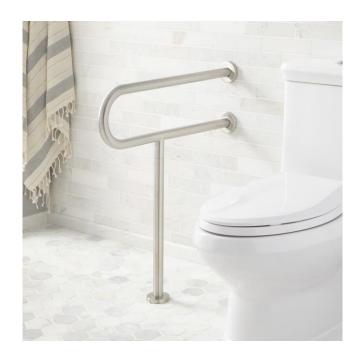

## PICKENS U-SHAPE GRAB BAR WITH LEG SUPPORT

SKU: 920109

Code: SH320409, SH326998

## **FEATURES**

Installation Type: Wall to Floor Mount

Design: Modern

Material: Stainless Steel

Length: 1-1/4" Height: 29-1/2" Depth: 24-1/2" Base Plate Length: 3" Base Plate Height: 3"

Mounting Hardware Concealed: Yes

Assembly Required: No Weight Limit (lbs): 350