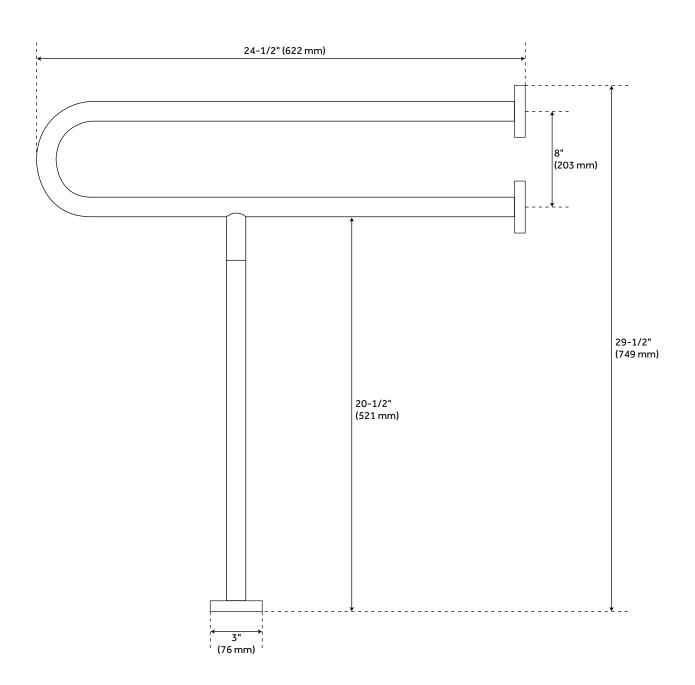

## **FEATURES**

Installation Type: Wall to Floor Mount

Design: Modern

Material: Stainless Steel

Length: 1-1/4" Height: 29-1/2" Depth: 24-1/2" Base Plate Length: 3" Base Plate Height: 3"

Mounting Hardware Concealed: Yes

## PICKENS U-SHAPE GRAB BAR WITH LEG SUPPORT

SKU: 920109

All dimensions and specifications are nominal and may vary. Use actual products for accuracy in critical situations.