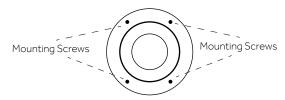

#### INSTALLATION

- 1. Assemble grab bar, slide or unthread the decorative escutcheons to expose the wall and floor flange.
- 2. Determine the installation location and mark the location of the mounting holes using the wall and floor flanges as template. Use a level to verify that your grab bar is properly aligned.

Wall/Floor Flange Front View

3. Drill mounting holes using the appropriate drill bit for the wall/floor surface or material.

**Tip:** Place masking tape in the installation location when marking the mounting holes to see the outline clearly and keep your drill from damaging the mounting surface.