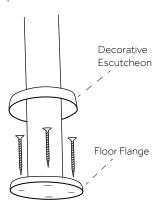

6. Attach the grab bar to the floor with the mounting screws provided. Slide or thread the decorative escutcheon over the floor flange and press firmly in place to complete installation.