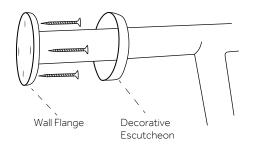

#### INSTALLATION

- 1. Assemble grab bar, slide or unthread the decorative escutcheons to expose the wall and floor flange.
- 2. Determine the installation location and mark the location of the mounting holes using the wall and floor flanges as template. Use a level to verify that your grab bar is properly aligned.

4. Remove masking tape from the installation location if applicable.

5. Attach the grab bar to the wall with the mounting screws provided. Slide or thread the decorative escutcheons over the wall flanges and press firmly in place to complete installation.