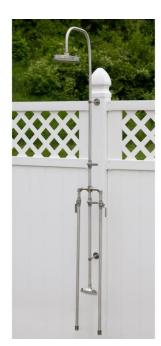

### DELUXE OUTDOOR SHOWER MIXER WITH FOOT SHOWER

SKU: 258592 Code: SH258592

### FEATURES

Installation Type: Wall Mount Product Finish: Stainless Steel Material: Stainless Steel Length: 11-1/2" Width: 21" Height: 86-1/2" Mounting Hardware Included: Yes Assembly Required: Yes Handle Type: Lever IPS: 1/2" Shower Head Diameter: 6" Shower Head Material: Stainless Steel Shower Head Spray: Rainfall Shower Arm Extension: 13-3/4" Weight: 15.26

### **ADDITIONAL FEATURES**

- Riser pipe to the face of the shower head is 37-1/2" H.
- 8" centers.
- 4" diameter foot shower.
- Two 4" wall supports included.
- The showerhead and foot shower swivel to allow you to adjust the direction of the water spray.
- Includes 1/2" IPS stainless steel pipe with shut-off adaptors.
- Solid stainless steel construction.