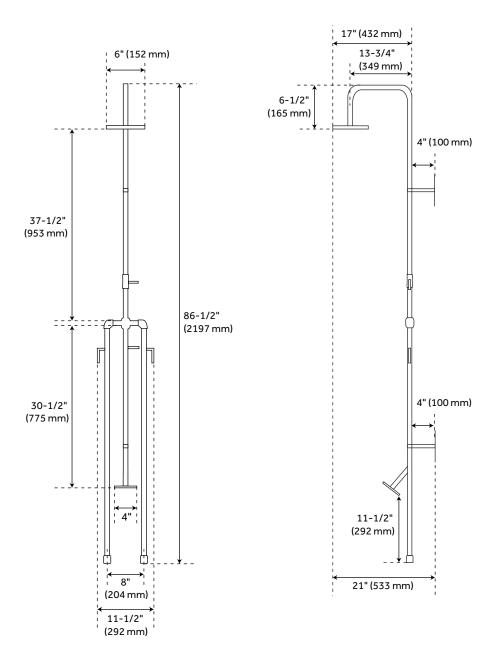

### FEATURES

Installation Type: Wall Mount Product Finish: Stainless Steel Material: Stainless Steel Length: 11-1/2" Width: 21" Height: 86-1/2" Mounting Hardware Included: Yes Assembly Required: Yes Handle Type: Lever IPS: 1/2" Shower Head Diameter: 6" Shower Head Material: Stainless Steel Shower Head Spray: Rainfall Shower Arm Extension: 13-3/4" Weight: 15.26

### **ADDITIONAL FEATURES**

- Riser pipe to the face of the shower head is 37-1/2" H.
- 8" centers.
- 4" diameter foot shower.
- Two 4" wall supports included.
- The showerhead and foot shower swivel to allow you to adjust the direction of the water spray.
- Includes 1/2" IPS stainless steel pipe with shut-off adaptors.
- Solid stainless steel construction.