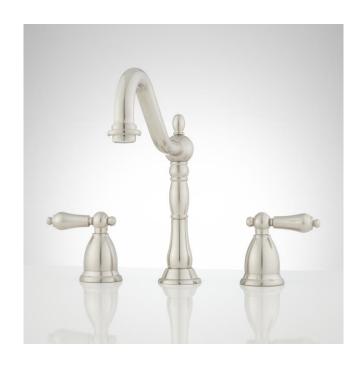

## VICTORIAN WIDESPREAD BATHROOM FAUCET - LEVER HANDLES

SKU: 903778

Code: SH329337, SH394341, SH394342, SH394343, SH434670

## **FEATURES**

Material: Metal construction for strength and durability

Faucet Centers: 8"

Installation Type: Widespread

Flow Rate: 1.2 gpm (4.5 L/min) @ 60 psi

Cartridge Type: Ceramic Disc

**Swivel Spout: No** 