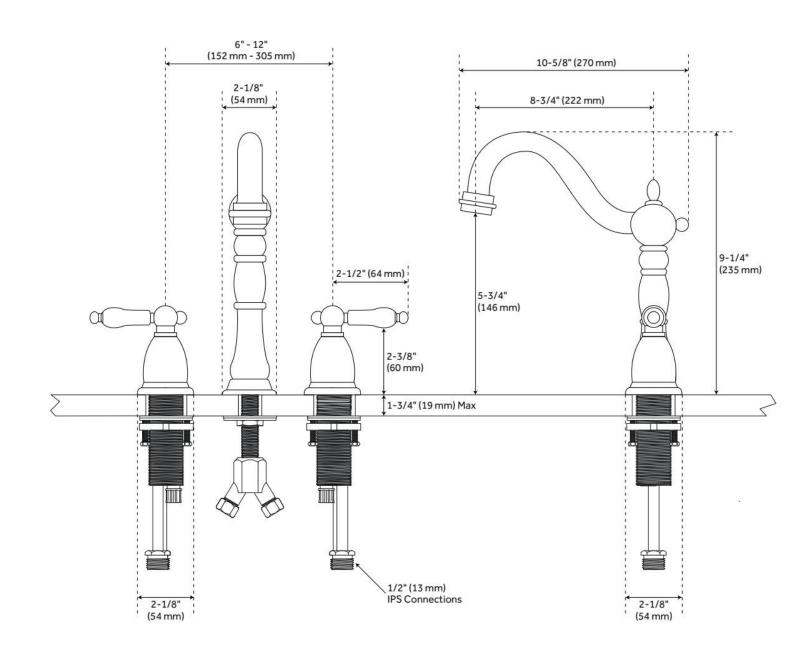

## **FEATURES**

Material: Metal construction for strength and durability

Faucet Centers: 8"

Installation Type: Widespread

Flow Rate: 1.2 gpm (4.5 L/min) @ 60 psi

Cartridge Type: Ceramic Disc

**Swivel Spout: No** 

## **ADDITIONAL FEATURES**

• Faucet can be installed with variable centers from 6" - 12".

REVISED 1/20/2025