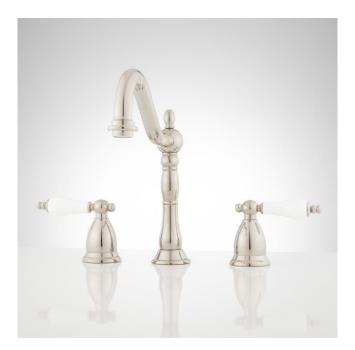

# VICTORIAN GOOSENECK BATHROOM FAUCET -PORCELAIN LEVER HANDLES - POLISHED NICKEL

SKU: 900907

Code: SH268001, SH329435, SH329434, SH394339, SH434672

## VICTORIAN WIDESPREAD BATHROOM FAUCET -PORCELAIN LEVER HANDLES