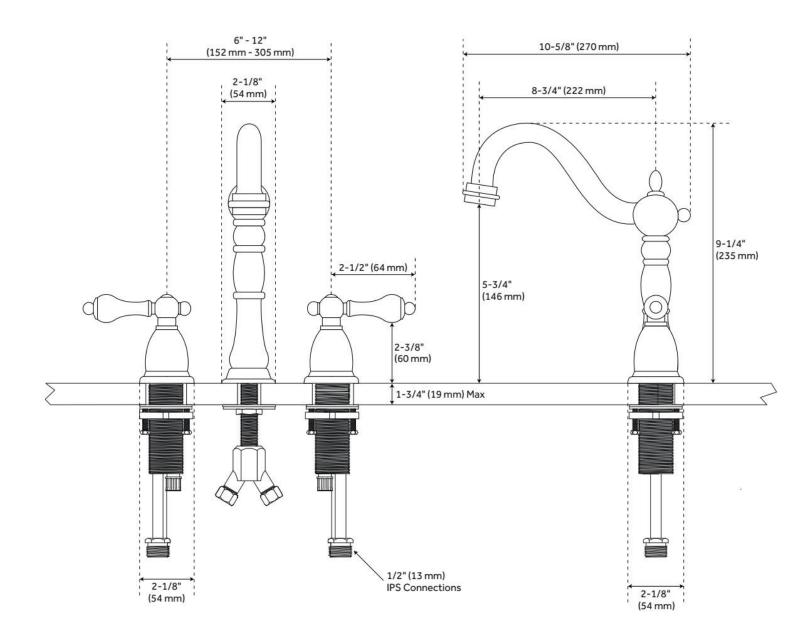

#### FEATURES

Material: Metal construction for strength and durability Faucet Centers: 8" Installation Type: Widespread Flow Rate: 1.2 gpm (4.5 L/min) @ 60 psi Cartridge Type: Ceramic Disc Swivel Spout: No Drain Type: Lift rod metal pop-up with overflow

## **ADDITIONAL FEATURES**

• Faucet can be installed with variable centers from 6" - 12".

REVISED 1/29/2025