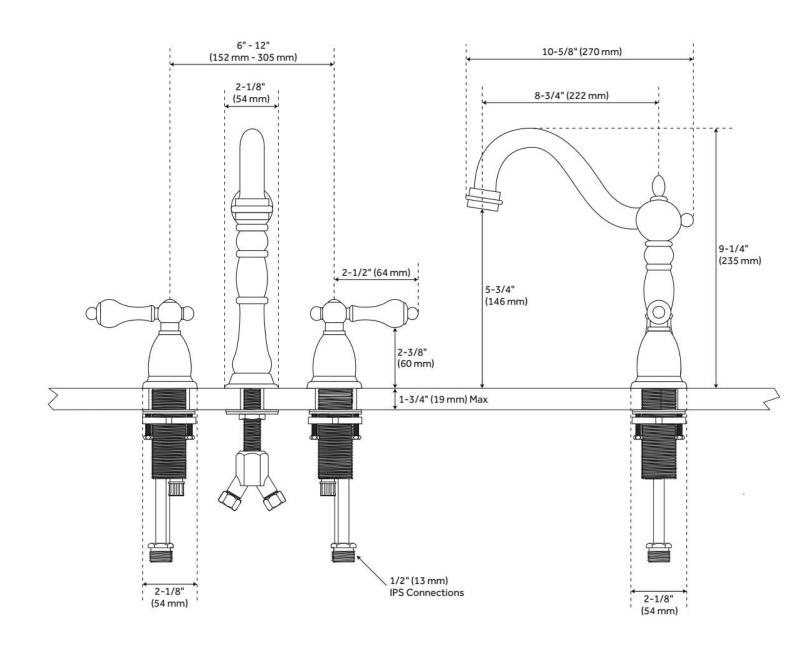

## **ADDITIONAL FEATURES**

• Faucet can be installed with variable centers from 6" - 12".

REVISED 5/10/2024