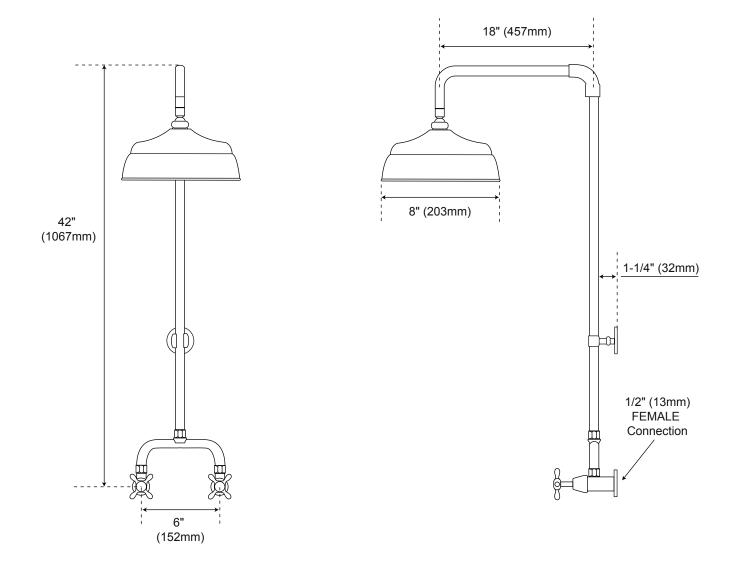

### FEATURES

Design: Traditional Material: Metal Height: 42" Assembly Required: No Handle Type: Cross Installation Type: Wall Mount Shower Head Installation Type: Wall Shower Head Installation Type: Wall Shower Head Diameter: 8" Shower Head Material: Metal Shower Head Spray: Rain fall Shower Arm Included: Yes Shower Arm Extension: 18" Shower Head IPS: 1/2" Shower Head Flow Rate: 1.75gpm (6.6L/min) at 80

### **ADDITIONAL FEATURES**

- Overall height measures 42" H.
- Riser pipe can be adjusted by cutting on site.
- Shower arm extends 18".
- 8" diameter rainfall shower head.
- 1/2" IPS riser.
- 6" centers.
- Unit is made of solid brass.

# BAUDETTE EXPOSED PIPE WALL-MOUNT SHOWER WITH RAINFALL SHOWER HEAD

All dimensions and specifications are nominal and may vary. Use actual products for accuracy in critical situations.

See Website For Warranty Information signaturehardware.com/warranty