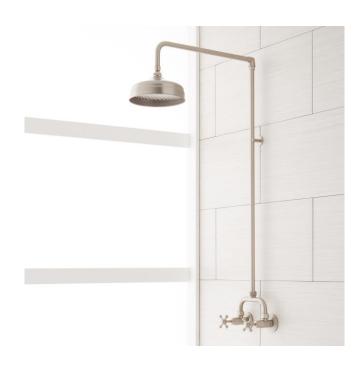

### BAUDETTE EXPOSED PIPE WALL-MOUNT SHOWER WITH RAINFALL SHOWER HEAD

### FEATURES

Design: Traditional Material: Metal Height: 42" Assembly Required: No Handle Type: Cross Installation Type: Wall Mount Shower Head Installation Type: Wall Shower Head Installation Type: Wall Shower Head Diameter: 8" Shower Head Material: Metal Shower Head Spray: Rain fall Shower Arm Included: Yes Shower Arm Extension: 18" Shower Head IPS: 1/2" Shower Head Flow Rate: 1.75gpm (6.6L/min) at 80

### **ADDITIONAL FEATURES**

- Overall height measures 42" H.
- Riser pipe can be adjusted by cutting on site.
- Shower arm extends 18".
- 8" diameter rainfall shower head.
- 1/2" IPS riser.
- 6" centers.
- Unit is made of solid brass.