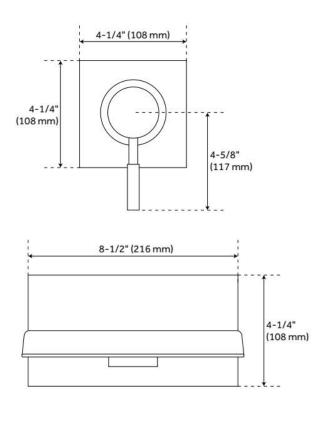

## **ADDITIONAL FEATURES**

• Spout base plate width: 8-1/2"

• Spout base plate height: 4-1/4"

• Handle length: 4-5/8"

• Handle base plate width: 4-1/4". Base plate height: 4-1/4"

Low-lead compliant.

REVISED 5/10/2024