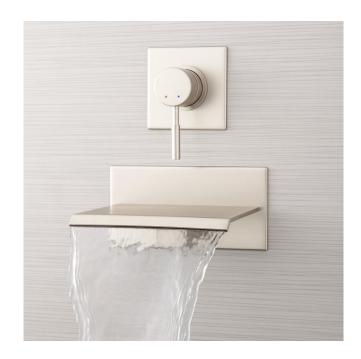

## LAVELLE WALL-MOUNT WATERFALL TUB FAUCET

SKU: 924617

Code: SH378993, SH378994, SH378995, SH378997

## **FEATURES**

Material: Metal construction for strength and durability

Installation Type: Wall Mount

Flow Rate: 10 gpm (37.9 L/min) @ 80 psi

Cartridge Type: Ceramic Disc

Swivel Spout: No