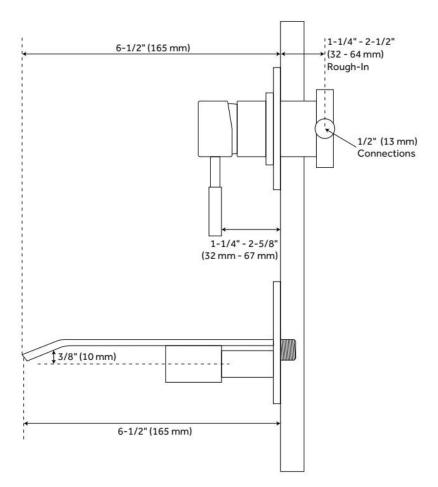

## **ADDITIONAL FEATURES**

• Spout base plate width: 8-1/2"

• Spout base plate height: 4-1/4"

• Handle length: 4-5/8"

• Handle base plate width: 4-1/4". Base plate height: 4-1/4"

Low-lead compliant.

REVISED 5/10/2024