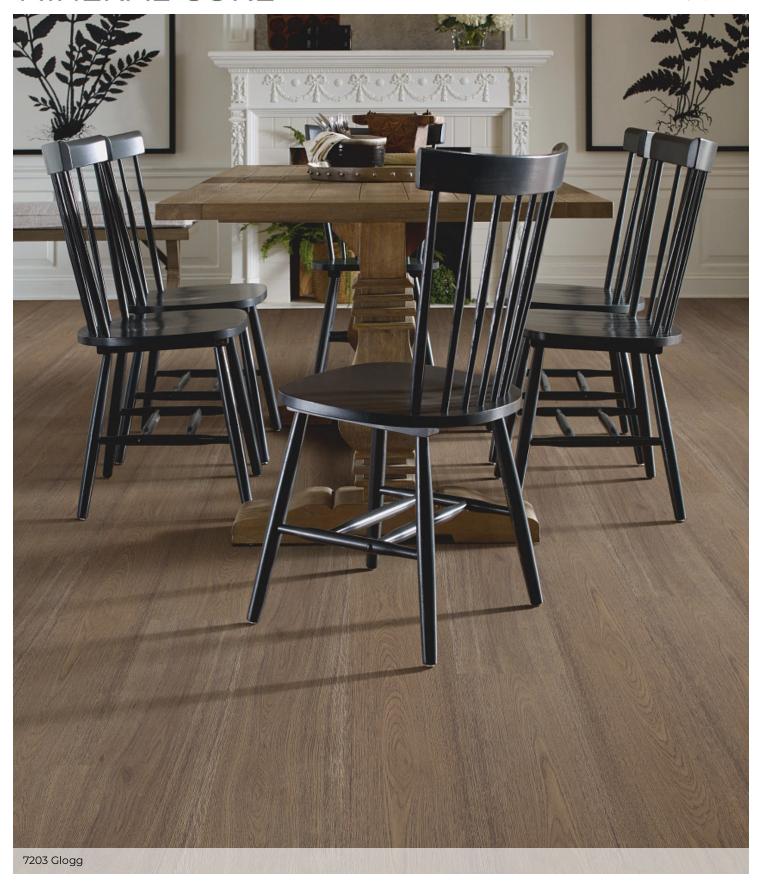

## MINERAL CORE

# Cattitude

vinyl plank





## Cattitude

# MINERAL CORE

|                                 | US Units                                                                                                              | Metric Units         |
|---------------------------------|-----------------------------------------------------------------------------------------------------------------------|----------------------|
| Style Number                    | 3340V                                                                                                                 |                      |
| Construction                    | Residential Resilient Mineral Core                                                                                    |                      |
| Profile                         | Fold-N-Tap