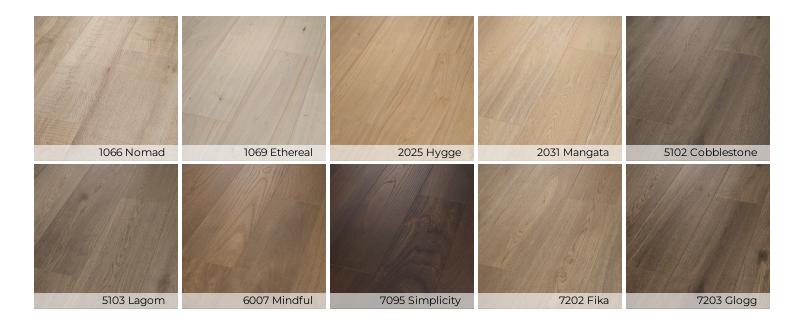

|                      |
| Commercial Warranty             | 20 Year Light Commercial                                                                                              |                      |
| Radiant Panel (ASTM E648)       | Passes, Class I                                                                                                       |                      |
|                                 |                                                                                                                       |                      |

Test Reports may be included or listed by the manufacturing/inventory style number as opposed to the noted selling style number.

#### Colors





### Cattitude

## MINERAL CORE

QTRNS | 94"

### **Coordinating Trim**

BT6NS | 94"



RD6NS | 94"

TM6NS | 94"

FS8NS | 94"
\*Packaged with molding track