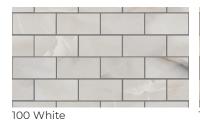

If such tiles are used as a walking surface where water, ice, oil, grease and/or other substances are present, such a condition could cause a reduction in foot traction and become unexpectedly slippery resulting in a fall and personal injury. See ANSI standard Al37.1 section 6.2.2.1.10.
- Water, oil, grease, etc. create slippery conditions. Floor applications with exposure to these conditions require extra caution in product selection. Not for use on ramps.
- Since there is a shade variation on all natural products, the tile and trim supplied for your particular installation may not match these samples. Final selection should be made from actual tiles and trim and not from tile and trim samples or color reproductions. Manufactured in accordance with ANSI A137.1 standards.

### **Colors**









152 Ivory

200 Beige

550 Dark Grey