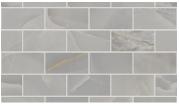

### TILE & STONE GEMSTONE BRICK MOSAIC **MATTE 3X6**

glazed color body porcelain

shawfloors.com

# GEMSTONE BRICK MOSAIC MATTE 3X6

## TILE & STONE

| Style Number      | 339TS                               |
|-------------------|-------------------------------------|
| Construction      | Porcelain                           |
| Tile Type         | Accent                              |
| Tile Size         | 11.73" x 11.73"   29.8 cm x 29.8 cm |
| Edges             | Rectified                           |
| Installation Area | Exteriors, Floors, Walls            |
|                   |                                     |