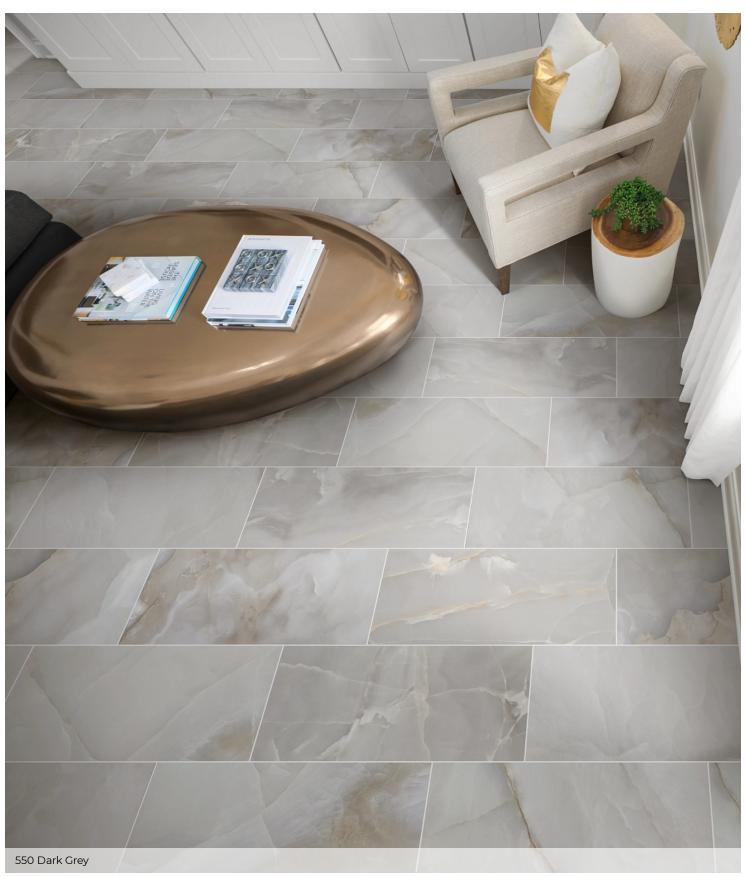

### TILE & STONE GEMSTONE BRICK MOSAIC **MATTE 3X6**

glazed color body porcelain



shawfloors.com



# GEMSTONE BRICK MOSAIC MATTE 3X6

## TILE & STONE

| Style Number      | 339TS                               |
|-------------------|-------------------------------------|
| Construction      | Porcelain                           |
| Tile Type         | Accent                              |
| Tile Size         | 11.73" x 11.73"   29.8 cm x 29.8 cm |
| Edges             | Rectified                           |
| Installation Area | Exteriors, Floors, Walls            |
|                   |                                     |

### **Technical**

| Wear Rating Group  | 4    |
|--------------------|------|
| Break Strength     | 400  |
| Water Absorption % | 0.50 |
| DCOF               | 0.42 |
|                    |      |

A DCOF value of > 0.42 is the new standard for