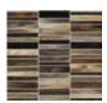

# TILE & STONE

151 Black Ice (random linear)

510 Ballroom (random linear)

**HELIX** 

glass

120 Gardenia (random stacked)

210 Honeycomb (random stacked) 710 Elk Horn (random stacked)

100 Frost (random linear)

#### CS41M Random Stacked

100 Frost

510 Ballroom

151 Black Ice

100 Frost

120 Gardenia

510 Ballroom

710 Elk Horn