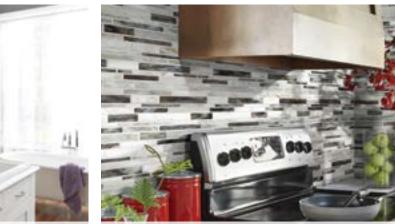

# TILE & STONE

151 Black Ice (random linear)

510 Ballroom (random linear)

**HELIX** 

glass

120 Gardenia (random stacked)

210 Honeycomb (random stacked) 710 Elk Horn (random stacked)

100 Frost (random linear)

### HELIX

#### CS41M Random Stacked

100 Frost

510 Ballroom

151 Black Ice

100 Frost

120 Gardenia

510 Ballroom

710 Elk Horn