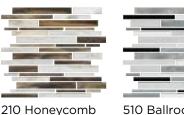

# TILE & STONE

151 Black Ice (random linear)

510 Ballroom (random linear)

**HELIX** 

glass

120 Gardenia (random stacked)

210 Honeycomb (random stacked) 710 Elk Horn (random stacked)

100 Frost (random linear)

#### CS41M Random Stacked

100 Frost

510 Ballroom

151 Black Ice

100 Frost

120 Gardenia

510 Ballroom

710 Elk Horn