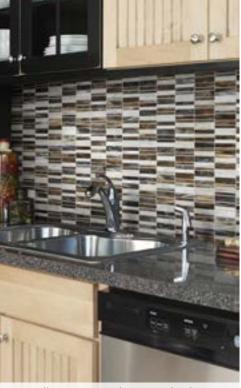

# TILE & STONE

151 Black Ice (random linear)

510 Ballroom (random linear)

**HELIX** 

glass

120 Gardenia (random stacked)

210 Honeycomb (random stacked) 710 Elk Horn (random stacked)

100 Frost (random linear)

#### CS41M Random Stacked

100 Frost

510 Ballroom

151 Black Ice

100 Frost

120 Gardenia

510 Ballroom

710 Elk Horn