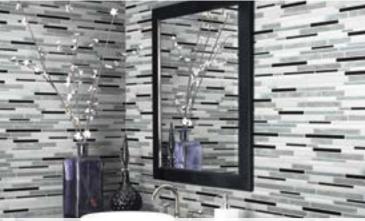

# TILE & STONE

151 Black Ice (random linear)

510 Ballroom (random linear)

**HELIX** 

glass

120 Gardenia (random stacked)

210 Honeycomb (random stacked) 710 Elk Horn (random stacked)

100 Frost (random linear)

### HELIX

#### CS41M Random Stacked

100 Frost

510 Ballroom

151 Black Ice

100 Frost

120 Gardenia

510 Ballroom

710 Elk Horn