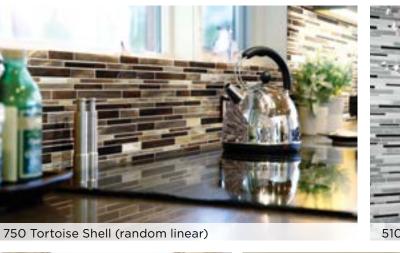

# TILE & STONE



151 Black Ice (random linear)



510 Ballroom (random linear)



**HELIX** 

glass



120 Gardenia (random stacked)





210 Honeycomb (random stacked) 710 Elk Horn (random stacked)





100 Frost (random linear)

### HELIX

## **TILE & STONE**

| ConstructionglasTile Typerandom stack | s glass              |   |
|---------------------------------------|----------------------|---|
| Tile Type random stack                | S giuss              |   |
|                                       | random linear mosaid | с |
| Tile Size12" x                        | 12" 12" × 12"        |   |



#### Integra Color Grout CS95E All-in-One Thin Set Adhesive and Grout for Glass Tile Installations

Shaw suggests installing this and other glass products with Merkrete's Integra all-in-one thinset and grout. It is an excellent solution for setting glass and mosaics on backsplashes and in other applications, resulting in a faster and cleaner installation.

#### Product Description



Appl