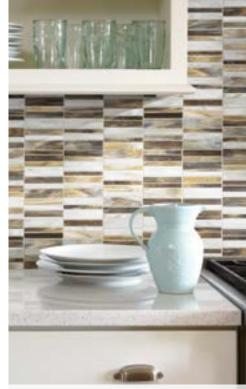

# TILE & STONE

151 Black Ice (random linear)

510 Ballroom (random linear)

**HELIX** 

glass

120 Gardenia (random stacked)

210 Honeycomb (random stacked) 710 Elk Horn (random stacked)

100 Frost (random linear)

### HELIX

#### CS41M Random Stacked

100 Frost

510 Ballroom

151 Black Ice

100 Frost

120 Gardenia

510 Ballroom

710 Elk Horn

750 Tortoise Shell

750 Tortoise Shell