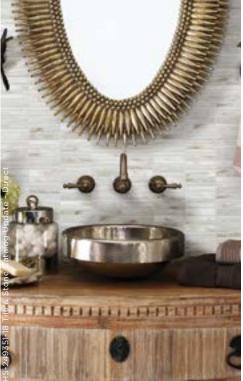

# TILE & STONE

151 Black Ice (random linear)

510 Ballroom (random linear)

**HELIX** 

glass

120 Gardenia (random stacked)

210 Honeycomb (random stacked) 710 Elk Horn (random stacked)

100 Frost (random linear)

### HELIX

#### CS41M Random Stacked

100 Frost

510 Ballroom

151 Black Ice

100 Frost

120 Gardenia

510 Ballroom

710 Elk Horn