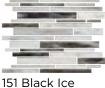

# TILE & STONE

151 Black Ice (random linear)

510 Ballroom (random linear)

**HELIX** 

glass

120 Gardenia (random stacked)

210 Honeycomb (random stacked) 710 Elk Horn (random stacked)

100 Frost (random linear)

#### CS41M Random Stacked

100 Frost

510 Ballroom

151 Black Ice

100 Frost

120 Gardenia

510 Ballroom

710 Elk Horn