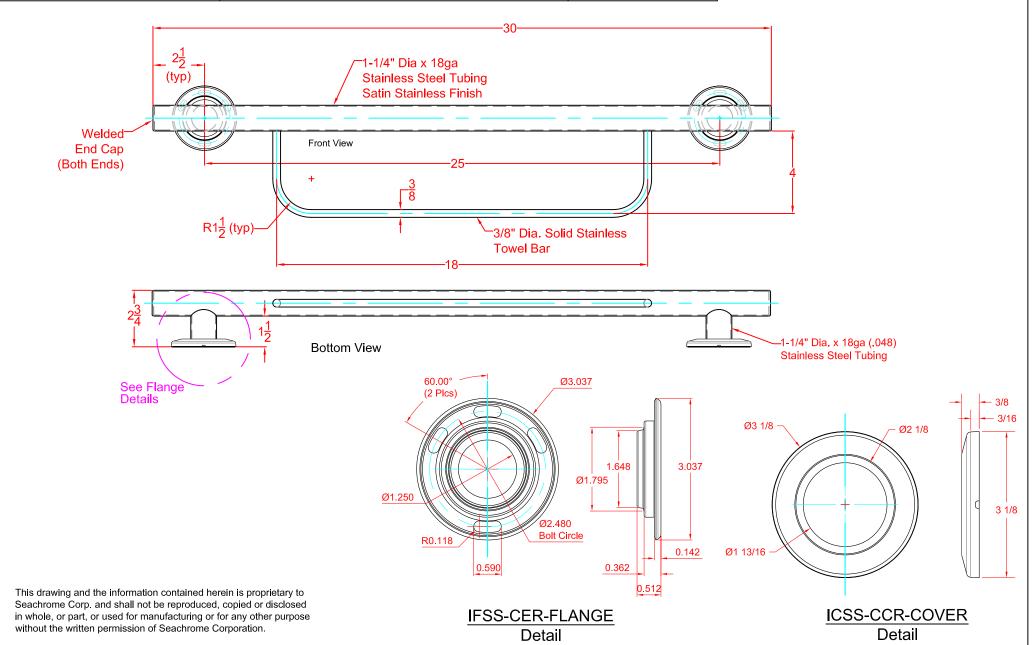

## SEACHROME

Seachrome Corporation 1906 East Dominguez Street Long Beach, California 90810 Phone: (800) 955-2476 Fax: (800) 444-3380 Description:

GW-3930-QCR-SS
Coronado Newport Grab Bar w/Towel Bar
30" Grab Bar w/Both Ends Straight

(Satin Stainless Finish)

Customer:

Customer Part #

07-11-2014

Material: 1-1/4" Dia. x 18ga. Type 304 S.S.

Finish: Satin Stainless Finish

Flanges: 14ga. Stainless Steel 3" Dia. Towel Bar: 3/8" Dia. Solid Stainless Rod