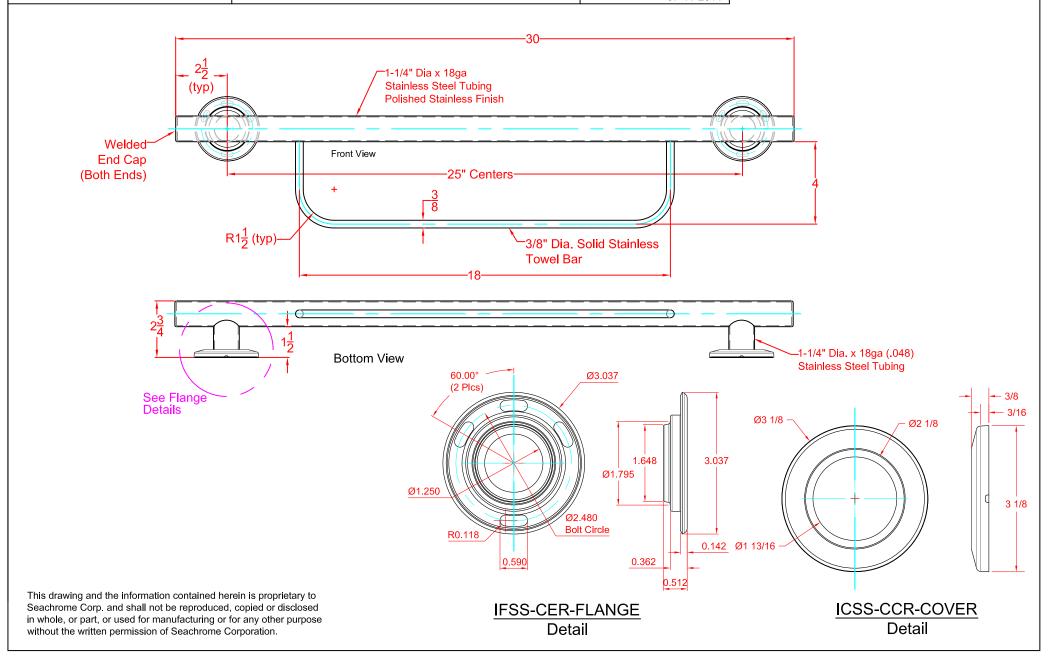

## SEACHROME

Seachrome Corporation 1906 East Dominguez Street Long Beach, California 90810 Phone: (800) 955-2476 Fax: (800) 444-3380 Description:

GW-3930-QCR-PS
Newport Grab Bar w/Towel Bar
30" Grab Bar w/Both Ends Straight
(Polished Stainless Finish)

Customer:

Customer Part #

07-11-2014

Material: 1-1/4" Dia. x 18ga. Type 304 S.S.

Finish: Polished Stainless Finish Flanges: 14ga. Stainless Steel 3" Dia.

Towel Bar: 3/8" Dia. Solid Stainless Rod