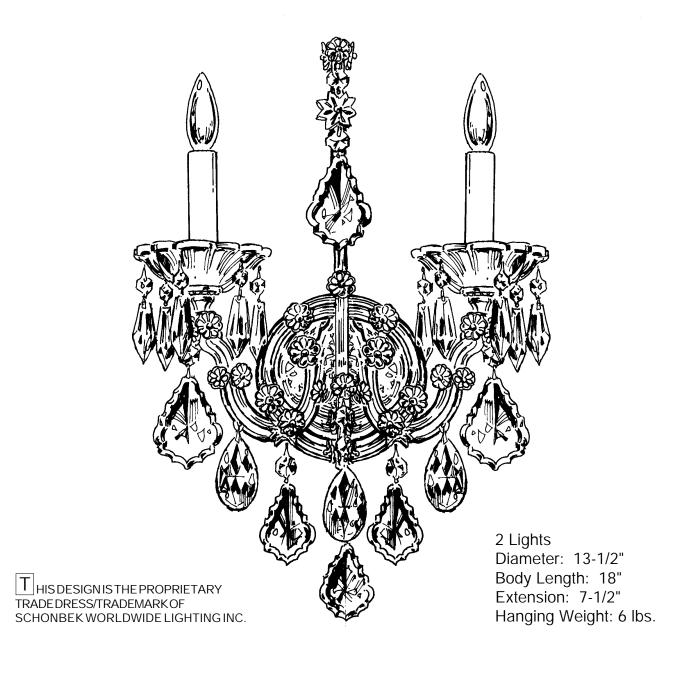

CHANDELIER 5601- \_\_\_\_\_ TRIM DIAGRAM



## **SCHONBEK**®

See diagram on back page Follow steps in exact order Save this trim diagram for future reference

| 1 Person who opens carton should record the following information for future service. |
|---------------------------------------------------------------------------------------|
| CODE # Four-digit number on outside of carton.  PACKER # See crystal package label.   |
| ORDER # See crystal package label.                                                    |

## Instructions for crystal trimming STEPS 10 - 18



FIXTURE INCLUDES: Hanger Hardware Trim - Frame

DOES NOT INCLUDE: C10 - Light Bulbs