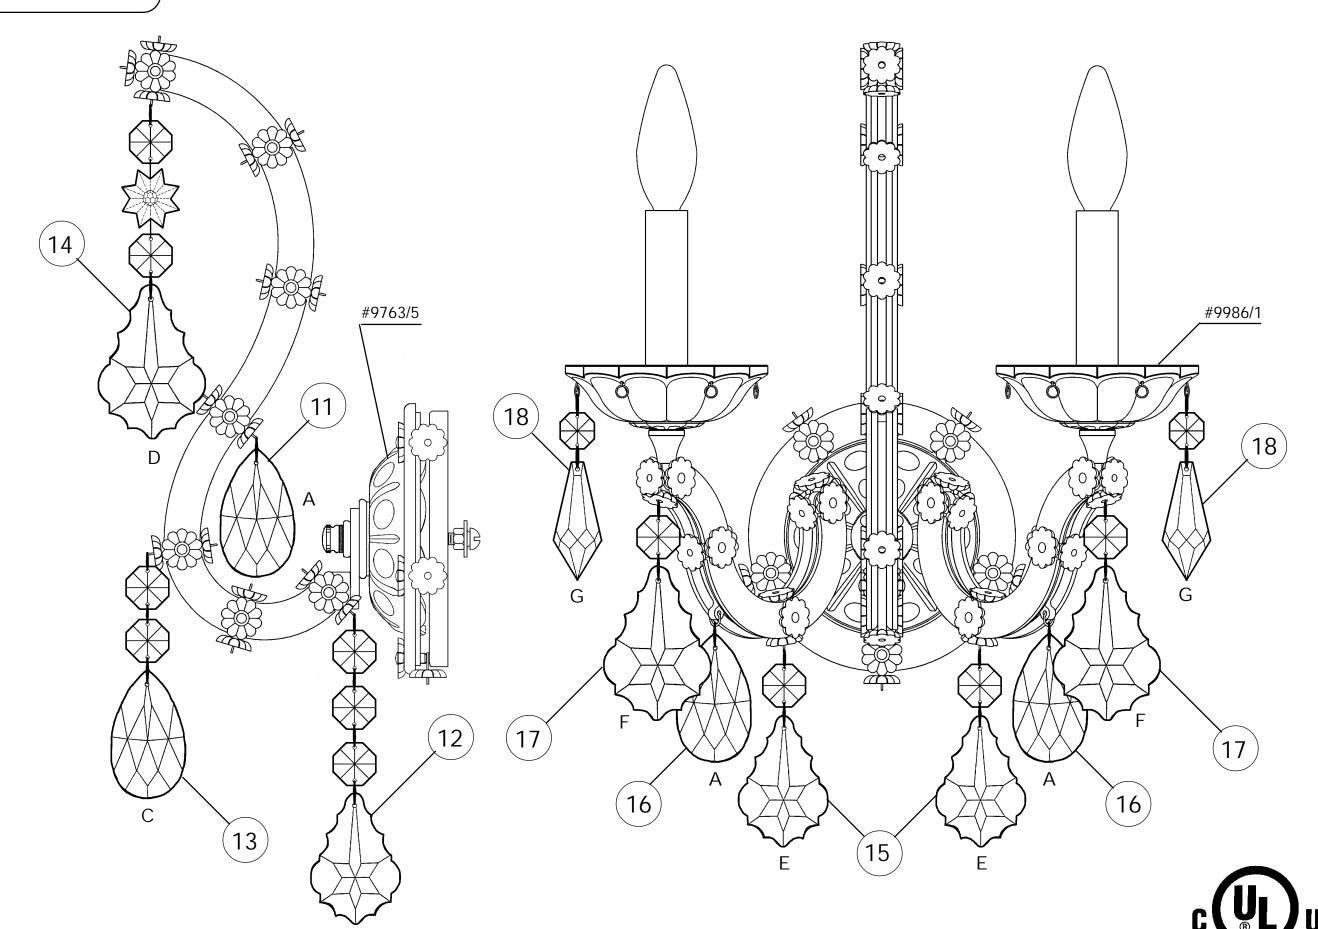

## Instructions for crystal trimming STEPS 10 - 18

FIXTURE INCLUDES: Hanger Hardware Trim - Frame

DOES NOT INCLUDE: C10 - Light Bulbs