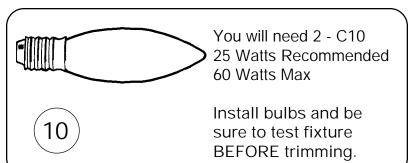

## Instructions for crystal trimming STEPS 10 - 18

FIXTURE INCLUDES: Hanger Hardware Trim - Frame

DOES NOT INCLUDE: C10 - Light Bulbs