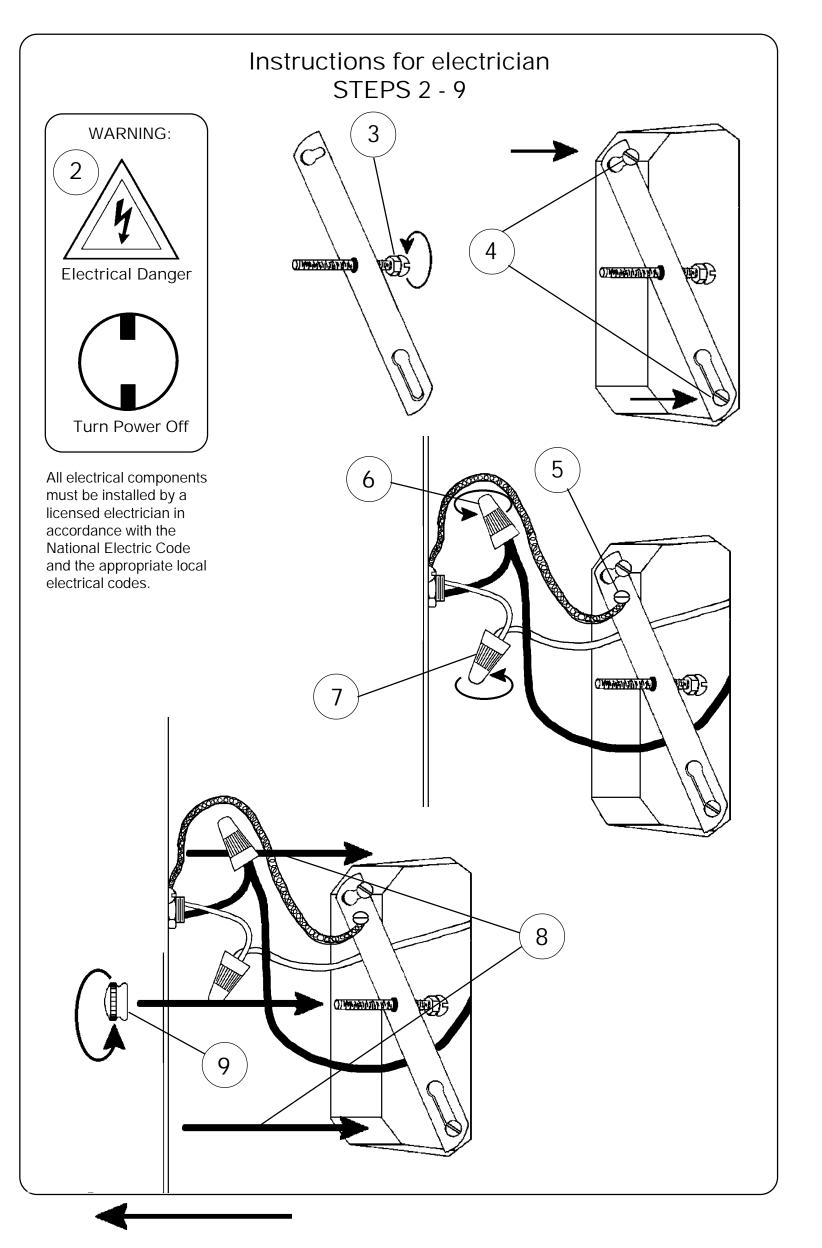

## **SCHONBEK**®

See diagram on back page Follow steps in exact order Save this trim diagram for future reference

| 1 Person who opens carton should record the following information for future service. |
|---------------------------------------------------------------------------------------|
| CODE # Four-digit number on outside of carton.  PACKER # See crystal package label.   |
| ORDER # See crystal package label.                                                    |