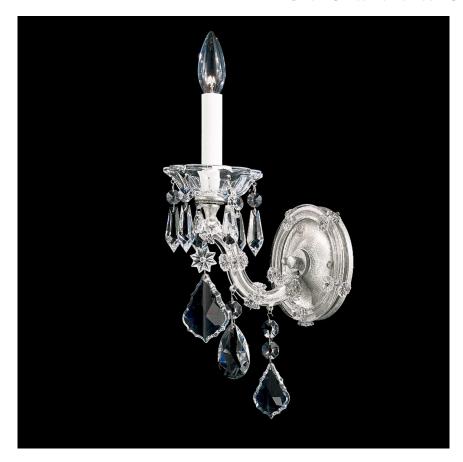

## MARIA THERESA - SCHONBEK 5600

While visiting the palace of Versailles, Austrian empress Maria Theresa was impressed by the majestic chandeliers of Louis XVâs court. She ordered similar designs for her palace in Vienna. With a curvaceous frame, rich adornments and unique star ornaments, Maria Theresa is our highly stylized homage to the legendary leader.

## **SPECIFICATIONS**

| Width/Length:      | 5.5in / 14cm            |
|--------------------|-------------------------|
| ♣ Height:          | 16.5in / 42cm           |
| ▶ Depth/Extension: | 8in / 20cm              |
| Hang Weight:       | 2.5lbs / 1.1kg          |
| Tier Count:        | 1                       |
| Light Source:      | Incandescent Bulb       |
| Bulb Count:        | 1                       |
| Bulb Info:         | (1) E12, 60 MAX, B10**  |
| Daib iiiio.        | (1) 212, 00 100 00, 210 |