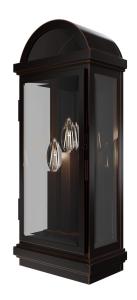

## **DESCRIPTION**

The Villenova medium outdoor wall lantern features a gracefully arched top and beveled frame, all finished in elegant black with subtly burnished edges. Clear beveled glass panels surrounding square candle-style lights lend a modern touch, while a decorative overlay hinge adds a refined, detailed accent. Villenova is perfect for enhancing outdoor spaces with timeless elegance and contemporary flair.