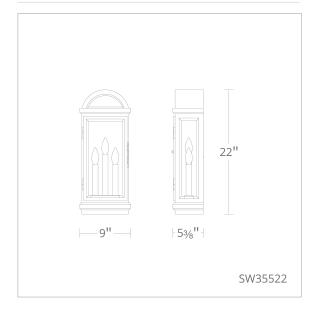

## **LINE DRAWING**

## **REPLACEMENT PARTS**

RPL-GLA-35522-03 - Replacement Glass Side RPL-GLA-35522-02 - Replacement Glass Front Top RPL-GLA-35522-01 - Replacement Glass Front

| Model   | Finish | Crystal | Size | ССТ | Weight | Voltage | Wattage | LED<br>Lumens | Delivered<br>Lumens |
|---------|--------|---------|------|-----|--------|---------|---------|---------------|---------------------|
| SW35522 | - 719  |         | 22"  |     | 13lbs  |         |         |               | Up To               |