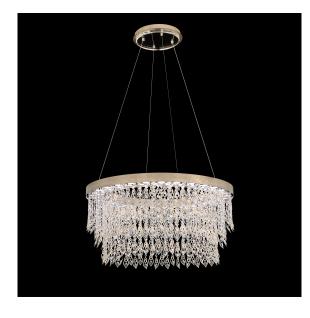

# Pavona <sup>S9118</sup>

# DESCRIPTION

Cascading with gleaming brilliance and glistening gemstones, Pavona showcases a central waterfall of ethereal perfection. Its frame is beautifully adorned with multifaceted Radiance<sup>™</sup> Crystal drops and delicately handcrafted, feather-like metallic accents to complete its mystical composition.