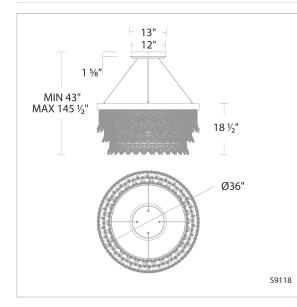

# Pavona <sup>S9118</sup>



#### LINE DRAWING



# DESCRIPTION

Cascading with gleaming brilliance and glistening gemstones, Pavona showcases a central waterfall of ethereal perfection. Its frame is beautifully adorned with multifaceted Radiance<sup>™</sup> Crystal drops and delicately handcrafted, feather-like metallic accents to complete its mystical composition.

#### FEATURES

- Built in color temperature adjustability. Switch from 3000K/3500K/4000K/5000K. Switch may be installed in junction box.
- Hand formed metallic trim pieces are accented by Radiance crystal octagons.
- Driver concealed within the fixture

# **CRYSTAL OPTIONS**



# **FINISH OPTIONS**



# SPECIFICATIONS

| Light Source | LED                |
|--------------|--------------------|
| CRI          | 90                 |
| Standards    | ETL/cETL, Title 24 |

| Mo