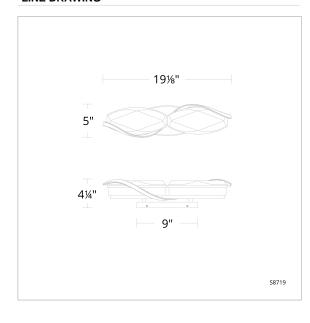

### **FINISH OPTIONS**



### SPECIFICATIONS

| Light Source | LED                |
|--------------|--------------------|
| CRI          | 90                 |
| Dimming      | ELV,Triac          |
| Standards    | ETL/cETL, Title 24 |
|              |                    |

#### **REPLACEMENT PARTS**

RPL-GLA-8727 - Replacement Crystal

| Model | Finish      | Crystal | Size | ССТ                         | Weight   | Voltage  | Wattage | LED<br>Lumens | Delivered<br>Lumens |
|-------|-------------|---------|------|-----------------------------|----------|----------|---------|---------------|---------------------|
| S8719 | - 700 - 703 | RD      | 19"  | 3000K/3500K/<br>4000K/5000K | 10.71lbs | 120/277V | 20W     | 1310.9        | Up To 870.95        |

Example: S8719-700R

# LINE DRAWING