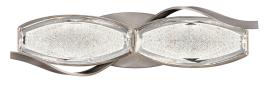

## DESCRIPTION

Elegantly gracing the attire of royalty for centuries, the brooch has always been more than a mere embellishment—it's an emblem of timeless elegance, evoking an era of refinement and tradition. Bijoux captures this essence with a touch of regal allure. Sparkling ovals, brimming with an array of meticulously faceted Radiance™ Crystal Dust gems, are encircled by sinuous metallic bands, paying homage to the opulence and sophistication of diamond pin designs.

## FEATURES

- Illuminated Optic Crystal with Radiance ™ Crystal Dust diffuser
- 4CCT adjustability switch. Set from 3000K/3500K/4000K/5000K
- · Can be mounted on wall vertically or upside down
- Driver concealed within the fixture