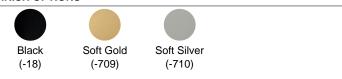

#### **DESCRIPTION**

Transform any setting into an enchanting realm with the Calliope. Candlesticks crafted from faceted Optic Crystal columns are brought to life by the tender glow of concealed LEDs, casting a romantic aura that dances both above and below. Exquisitely wrought metallic arms gracefully unfurl in a sinuous, artful embrace, culminating in a majestic central column accented with spears of Optic Crystal whose sparkling facets catch and reflect the light.

#### **FEATURES**

- Beautifully handcrafted wrought metal arms hold three illuminated optic crystal candlesticks.
- Built in color temperature adjustability. Switch from 3000K/3500K/4000K. Switch may be installed in junction box.
- Driver concealed within the fixture

#### **CRYSTAL OPTIONS**



#### **FINISH OPTIONS**



## **SPECIFICATIONS**

Light SourceLEDStandardsETL/cETL, Title 24

| Model | Finish     | Crystal | Size | ССТ          | Weight | Voltage  | Wattage | LED<br>Lumens | Delivered<br>Lumens |
|-------|------------|---------|------|--------------|--------|----------|---------|---------------|---------------------|
| S5703 | - 18 - 709 | 0       | 24"  | 3000K/3500K/ | 10lbs  | 120/277V | 11W     | 880           | Up To 704           |
|       | - 710      |         |      | 4000K        |        |          |         |               |                     |

Example: S5703-180