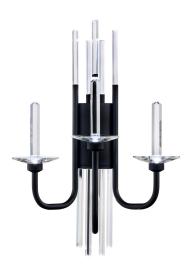

# Calliope S5703

#### **DESCRIPTION**

Transform any setting into an enchanting realm with the Calliope. Candlesticks crafted from faceted Optic Crystal columns are brought to life by the tender glow of concealed LEDs, casting a romantic aura that dances both above and below. Exquisitely wrought metallic arms gracefully unfurl in a sinuous, artful embrace, culminating in a majestic central column accented with spears of Optic Crystal whose sparkling facets catch and reflect the light.

#### **FEATURES**

- Beautifully handcrafted wrought metal arms hold three illuminated optic crystal candlesticks.
- Built in color temperature adjustability. Switch from 3000K/3500K/4000K. Switch may be installed in junction box.
- Driver concealed within the fixture