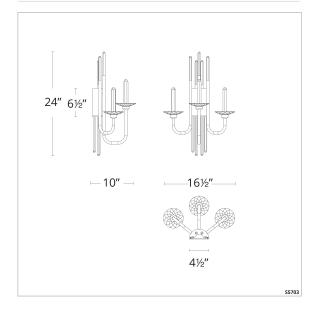

### **LINE DRAWING**

## **SPECIFICATIONS**

Light SourceLEDStandardsETL/cETL, Title 24

| Model | Finish     | Crystal | Size | ССТ          | Weight | Voltage  | Wattage | LED<br>Lumens | Delivered<br>Lumens |
|-------|------------|---------|------|--------------|--------|----------|---------|---------------|---------------------|
| S5703 | - 18 - 709 | 0       | 24"  | 3000K/3500K/ | 10lbs  | 120/277V | 11W     | 880           | Up To 704           |
|       | - 710      |         |      | 4000K        |        |          |         |               |                     |