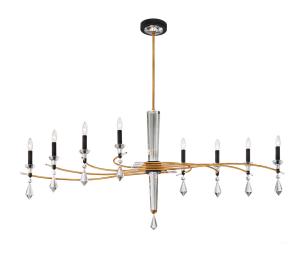

### **DESCRIPTION**

Elegantly arching, handcrafted metal arms intertwine in a dance of sheer beauty, their every curve and sweep imbued with the essence of romance. Adorned by a sparkling Radiance™ Crystal column and delicate Radiance™ Crystal teardrops, Tempest is a symbol of passion and longing, with a faceted drop as the crowning jewel. The embrace of pressed crystal bobeches nestled within gleaming metal candle slips evokes the timeless allure of a vintage romance.

## REPLACEMENT PARTS

-

| Model | Finish                      | Crystal | # of Lights | Voltage | Height | Width | Length | Weight |
|-------|-----------------------------|---------|-------------|---------|--------|-------|--------|--------|
| S5608 | - 709/18 <i>-</i><br>710/18 | R       | 8 Light     | 120V    | 29"    | 61"   | 21"    | 17lbs  |