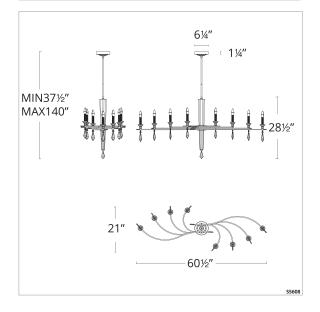

### **LINE DRAWING**

## REPLACEMENT PARTS

-

| Model | Finish                      | Crystal | # of Lights | Voltage | Height | Width | Length | Weight |
|-------|-----------------------------|---------|-------------|---------|--------|-------|--------|--------|
| S5608 | - 709/18 <i>-</i><br>710/18 | R       | 8 Light     | 120V    | 29"    | 61"   | 21"    | 17lbs  |